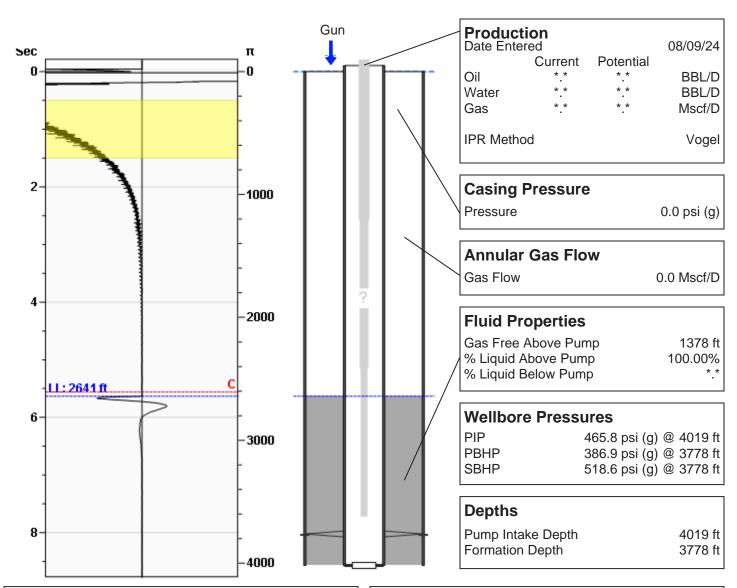

### **WG Unknown**

Fluid Above Pump 1378 ft **Liquid Level** 2641 ft

Average Joints Per Sec. 15.05 Jts/sec Joints To Liquid 84.77 Jts

## **Casing Pressure Buildup**

# No Pressure Acquired

Casing Pressure 0.0 psi (g) 0.0 psi (g) Buildup **Buildup Time** 0 sec 1.0371 Air = 1Gas Gravity

### **Comments and Recommendations**

8-9-24 - Acoustic Test

**Echometer Company** 5001 Ditto Lane Wichita Falls, TX 76302 (940) 767-4334 info@echometer.com

Conservation Division District Office No. 4 2301 E. 13th Street Hays, KS 67601-2651