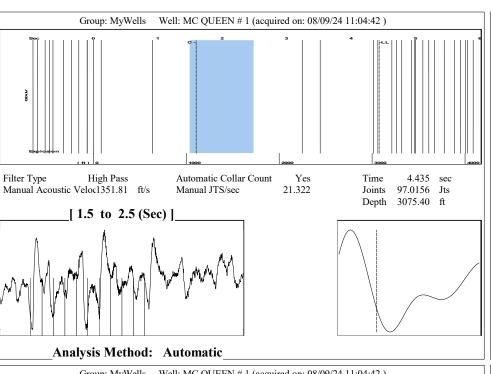

| KCC Dis                                   | trict Office #2 - | · 3450 N. Roc | к Road, | Building 600, S                                                                                                                                                                                                                                                                                                                                          | Suite 601, Wichita | a, KS 6/226        |             | Phone 316.33      | 37.7400   |               |           |       |    |     |            |             |           |         |        |   |

KCC District Office #3 - 137 E. 21st St., Chanute, KS 66720

KCC District Office #4 - 2301 E. 13th Street, Hays, KS 67601-2651









Conservation Division District Office No. 1 210 E. Frontview, Suite A Dodge City, KS 67801



Phone: 620-682-7933 http://kcc.ks.gov/

Laura Kelly, Governor

Andrew J. French, Chairperson Dwight D. Keen, Commissioner Annie Kuether, Commissioner

## 08/12/2024

Octavio Morales American Warrior, Inc. PO BOX 399 GARDEN CITY, KS 67846-0399

Re: Temporary Abandonment API 15-069-20021-00-03 MCQUEEN 1 SW/4 Sec.05-24S-29W Gray County, Kansas

## **Dear Octavio Morales:**

- "Your temporary abandonment (TA) application for the well listed above has been approved. In accordance with K.A.R. 82-3-111 the TA status of this well will expire 08/12/2025.
- \* If you return this well to service or plug it, please notify the District Office.
- \* If you sell this well you are required to file a Trans