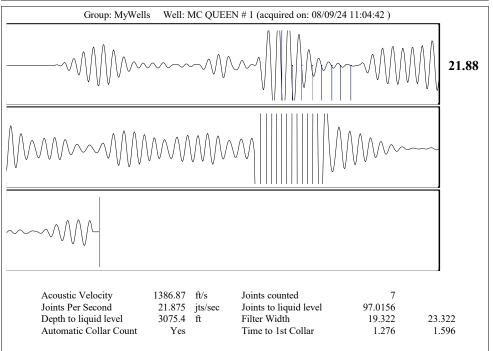

| KCC Dis                                   | trict Office #2 - | · 3450 N. Roc | к Road, | Building 600, S                                                                                                                                                                                                                                                                                                                                          | Suite 601, Wichita | a, KS 6/226        |             | Phone 316.33      | 37.7400   |               |           |       |    |     |            |             |           |         |        |   |

KCC District Office #3 - 137 E. 21st St., Chanute, KS 66720

KCC District Office #4 - 2301 E. 13th Street, Hays, KS 67601-2651









Conservation Division District Office No. 1 210 E. Frontview, Suite A Dodge City, KS 67801



Phone: 620-682-7933 http://kcc.ks.gov/

Laura Kelly, Governor

Andrew J. French, Chairperson Dwight D. Keen, Commissioner Annie Kuether, Commissioner

## 08/12/2024

Octavio Morales American Warrior, Inc. PO BOX 399 GARDEN CITY, KS 67846-0399

Re: Temporary Abandonment API 15-069-20021-00-03 MCQUEEN 1 SW/4 Sec.05-24S-29W Gray County, Kansas

## **Dear Octavio Morales:**

- "Your temporary abandonment (TA) application for the well listed above has been approved. In accordance with K.A.R. 82-3-111 the TA status of this well will expire 08/12/2025.
- \* If you return this well to service or plug it, please notify the District Office.
- \* If you sell this well you are required to file a Transfer of