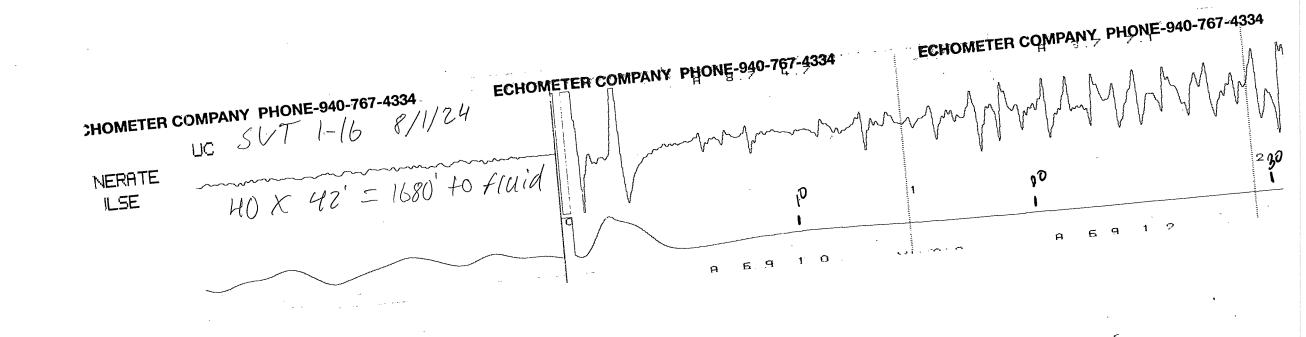

08/12/2024

Nick Broyles BEREXCO LLC 2020 N. Bramblewood WICHITA, KS 67206-1094

Re: Temporary Abandonment API 15-081-20527-00-02 SVT PARTNERSHIP LEASE 1-16 SW/4 Sec.16-28S-32W Haskell County, Kansas