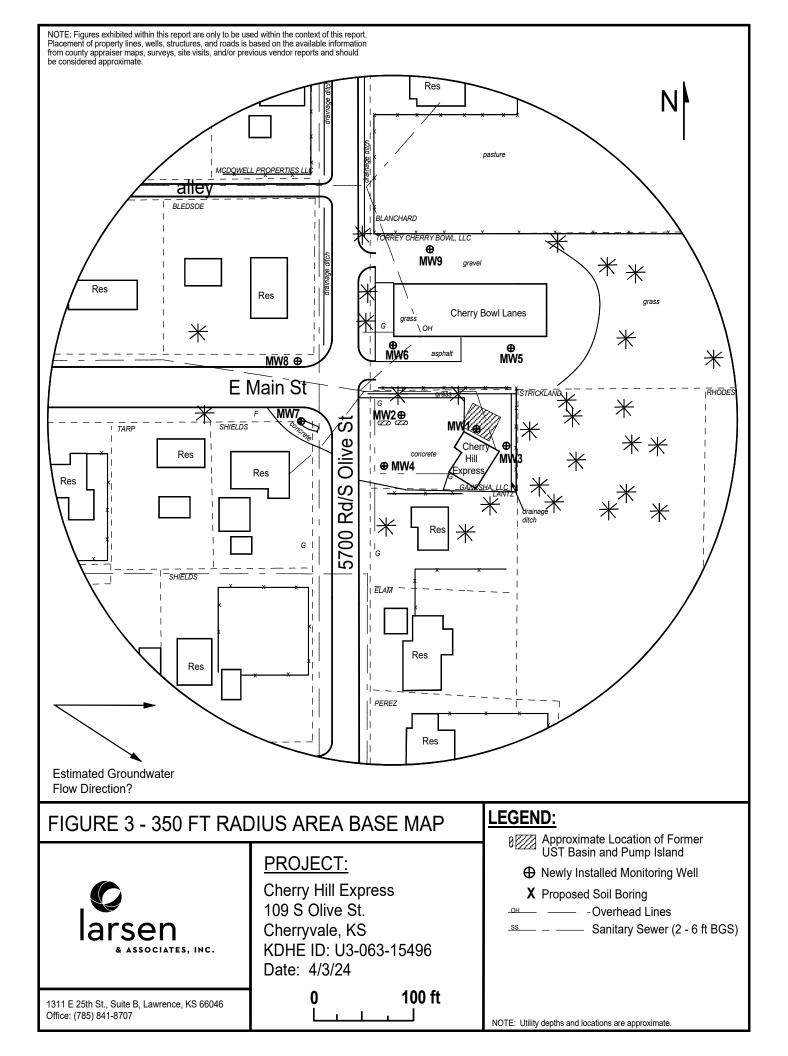

## **DENNIS L HANDKE**

1820 NW 59th Terrace TOPEKA, KANSAS 66618 785-286-4047 Home

Jess Chapman Larsen & Associates 1311 E. 25<sup>th</sup> Street, Suite B Lawrence, Kansas, 66046

May 30, 2024

RE: Monitor Well Elevation Survey 109 S. Olive St., Cherryvale, Kansas

Proj. 24-00U Cherry Hill Express U3-063-15496

Bench Mark: Square cut on SE corner of concrete Big Hill Lake sign base near the NW Corner of property. Elev: 862.57 North 892.15 West 5495.86 (from SE Cor. Sec. 10-32-17E)

|          |                 |                  |               |                   | (Mem. 52 col. 500. 10 52 172)                                                                                                                                                                                                                                                                                                                                                                                                                                                                                                                                                                                                                                                                                                                                                                                                                                                                                                                                                                                                                                                                                                                                                                                                                                                                                                                                                                                                                                                                                                                                                                                                                                                                                                                                                                                                                                                                                                                                                                                                                                                                                                  |
|----------|-----------------|------------------|---------------|-------------------|--------------------------------------------------------------------------------------------------------------------------------------------------------------------------------------------------------------------------------------------------------------------------------------------------------------------------------------------------------------------------------------------------------------------------------------------------------------------------------------------------------------------------------------------------------------------------------------------------------------------------------------------------------------------------------------------------------------------------------------------------------------------------------------------------------------------------------------------------------------------------------------------------------------------------------------------------------------------------------------------------------------------------------------------------------------------------------------------------------------------------------------------------------------------------------------------------------------------------------------------------------------------------------------------------------------------------------------------------------------------------------------------------------------------------------------------------------------------------------------------------------------------------------------------------------------------------------------------------------------------------------------------------------------------------------------------------------------------------------------------------------------------------------------------------------------------------------------------------------------------------------------------------------------------------------------------------------------------------------------------------------------------------------------------------------------------------------------------------------------------------------|
| MW-1     | rim<br>top pipe | 862.34<br>861.74 | North<br>West | 861.30<br>5395.80 | NW1/4,SW1/4,SW1/4,SW1/4<br>Lat= 37.26832 Long = 95.53657                                                                                                                                                                                                                                                                                                                                                                                                                                                                                                                                                                                                                                                                                                                                                                                                                                                                                                                                                                                                                                                                                                                                                                                                                                                                                                                                                                                                                                                                                                                                                                                                                                                                                                                                                                                                                                                                                                                                                                                                                                                                       |
|          | top pipe        | 001.74           | W CSt         | 3373.60           | Lat-37.20832 Long - 93.33637                                                                                                                                                                                                                                                                                                                                                                                                                                                                                                                                                                                                                                                                                                                                                                                                                                                                                                                                                                                                                                                                                                                                                                                                                                                                                                                                                                                                                                                                                                                                                                                                                                                                                                                                                                                                                                                                                                                                                                                                                                                                                                   |
| MW-2     | rim             | 862.32           | North         | 873.38            | NW1/4,SW1/4,SW1/4,SW1/4                                                                                                                                                                                                                                                                                                                                                                                                                                                                                                                                                                                                                                                                                                                                                                                                                                                                                                                                                                                                                                                                                                                                                                                                                                                                                                                                                                                                                                                                                                                                                                                                                                                                                                                                                                                                                                                                                                                                                                                                                                                                                                        |
|          | top pipe        | 862.02           | West          | 5468.24           | Lat= 37.26834 Long = 95.53682                                                                                                                                                                                                                                                                                                                                                                                                                                                                                                                                                                                                                                                                                                                                                                                                                                                                                                                                                                                                                                                                                                                                                                                                                                                                                                                                                                                                                                                                                                                                                                                                                                                                                                                                                                                                                                                                                                                                                                                                                                                                                                  |
| MW-3     | rim             | 862.21           | North         | 835.75            | NW1/4,SW1/4,SW1/4                                                                                                                                                                                                                                                                                                                                                                                                                                                                                                                                                                                                                                                                                                                                                                                                                                                                                                                                                                                                                                                                                                                                                                                                                                                                                                                                                                                                                                                                                                                                                                                                                                                                                                                                                                                                                                                                                                                                                                                                                                                                                                              |
|          | top pipe        | 861.69           | West          | 5367.35           | Lat= 37.26825 Long = 95.53647                                                                                                                                                                                                                                                                                                                                                                                                                                                                                                                                                                                                                                                                                                                                                                                                                                                                                                                                                                                                                                                                                                                                                                                                                                                                                                                                                                                                                                                                                                                                                                                                                                                                                                                                                                                                                                                                                                                                                                                                                                                                                                  |
| MW-4     | rim             | 863.05           | North         | 818.30            | NW1/4,SW1/4,SW1/4                                                                                                                                                                                                                                                                                                                                                                                                                                                                                                                                                                                                                                                                                                                                                                                                                                                                                                                                                                                                                                                                                                                                                                                                                                                                                                                                                                                                                                                                                                                                                                                                                                                                                                                                                                                                                                                                                                                                                                                                                                                                                                              |
|          | top pipe        | 862.66           | West          | 5490.91           | Lat= 37.26819 Long = 95.53690                                                                                                                                                                                                                                                                                                                                                                                                                                                                                                                                                                                                                                                                                                                                                                                                                                                                                                                                                                                                                                                                                                                                                                                                                                                                                                                                                                                                                                                                                                                                                                                                                                                                                                                                                                                                                                                                                                                                                                                                                                                                                                  |
| MW-5     | rim             | 861.96           | North         | 937.31            | SW1/4,NW1/4,SW1/4,SW1/4                                                                                                                                                                                                                                                                                                                                                                                                                                                                                                                                                                                                                                                                                                                                                                                                                                                                                                                                                                                                                                                                                                                                                                                                                                                                                                                                                                                                                                                                                                                                                                                                                                                                                                                                                                                                                                                                                                                                                                                                                                                                                                        |
|          | top pipe        | 861.33           | West          | 5355.75           | Lat= 37.26853 Long = 95.53644                                                                                                                                                                                                                                                                                                                                                                                                                                                                                                                                                                                                                                                                                                                                                                                                                                                                                                                                                                                                                                                                                                                                                                                                                                                                                                                                                                                                                                                                                                                                                                                                                                                                                                                                                                                                                                                                                                                                                                                                                                                                                                  |
| MW-6     |                 | 061.44           | NT d          | 0.41.00           | CVVVIII I VVVIII I CVVIII CVVIII CVVIII I CVVIII CVVIII I |
| IVI W -0 | rim             | 861.44           | North         | 941.28            | SW1/4,NW1/4,SW1/4,SW1/4                                                                                                                                                                                                                                                                                                                                                                                                                                                                                                                                                                                                                                                                                                                                                                                                                                                                                                                                                                                                                                                                                                                                                                                                                                                                                                                                                                                                                                                                                                                                                                                                                                                                                                                                                                                                                                                                                                                                                                                                                                                                                                        |
|          | top pipe        | 861.03           | West          | 5465.07           | Lat= 37.26853 Long = 95.53682                                                                                                                                                                                                                                                                                                                                                                                                                                                                                                                                                                                                                                                                                                                                                                                                                                                                                                                                                                                                                                                                                                                                                                                                                                                                                                                                                                                                                                                                                                                                                                                                                                                                                                                                                                                                                                                                                                                                                                                                                                                                                                  |
| MW-7     | rim             | 862.61           | North         | 872.33            | NE1/4,SE1/4,SE1/4,SE1/4 (Sec. 9-32-17E)                                                                                                                                                                                                                                                                                                                                                                                                                                                                                                                                                                                                                                                                                                                                                                                                                                                                                                                                                                                                                                                                                                                                                                                                                                                                                                                                                                                                                                                                                                                                                                                                                                                                                                                                                                                                                                                                                                                                                                                                                                                                                        |
|          | top pipe        | 862.15           | West          | 5571.21           | Lat= 37.26833 Long = 95.53718                                                                                                                                                                                                                                                                                                                                                                                                                                                                                                                                                                                                                                                                                                                                                                                                                                                                                                                                                                                                                                                                                                                                                                                                                                                                                                                                                                                                                                                                                                                                                                                                                                                                                                                                                                                                                                                                                                                                                                                                                                                                                                  |
| MW-8     | rim             | 861.65           | North         | 929.99            | NE1/4,SE1/4,SE1/4,SE1/4 (Sec. 9-32-17E)                                                                                                                                                                                                                                                                                                                                                                                                                                                                                                                                                                                                                                                                                                                                                                                                                                                                                                                                                                                                                                                                                                                                                                                                                                                                                                                                                                                                                                                                                                                                                                                                                                                                                                                                                                                                                                                                                                                                                                                                                                                                                        |
|          | top pipe        | 861.37           | West          | 5582.06           | Lat= 37.26849 Long = 95.53722                                                                                                                                                                                                                                                                                                                                                                                                                                                                                                                                                                                                                                                                                                                                                                                                                                                                                                                                                                                                                                                                                                                                                                                                                                                                                                                                                                                                                                                                                                                                                                                                                                                                                                                                                                                                                                                                                                                                                                                                                                                                                                  |
| MW-9     | rim             | 859.58           | North         | 1044.00           | SW1/4,NW1/4,SW1/4,SW1/4                                                                                                                                                                                                                                                                                                                                                                                                                                                                                                                                                                                                                                                                                                                                                                                                                                                                                                                                                                                                                                                                                                                                                                                                                                                                                                                                                                                                                                                                                                                                                                                                                                                                                                                                                                                                                                                                                                                                                                                                                                                                                                        |
|          |                 | 859.14           |               |                   |                                                                                                                                                                                                                                                                                                                                                                                                                                                                                                                                                                                                                                                                                                                                                                                                                                                                                                                                                                                                                                                                                                                                                                                                                                                                                                                                                                                                                                                                                                                                                                                                                                                                                                                                                                                                                                                                                                                                                                                                                                                                                                                                |
|          | top pipe        | 039.14           | West          | 5426.32           | Lat= 37.26882 Long = 95.53669                                                                                                                                                                                                                                                                                                                                                                                                                                                                                                                                                                                                                                                                                                                                                                                                                                                                                                                                                                                                                                                                                                                                                                                                                                                                                                                                                                                                                                                                                                                                                                                                                                                                                                                                                                                                                                                                                                                                                                                                                                                                                                  |

Lat & Long derived from Cherryvale 7.5' quad map. WGS84

Elevation established from project U3-063-14354, JP Food & Fuel. NAVD 88.

If you have all you guestions, please feel free to call me. Thank you for the opportunity to be