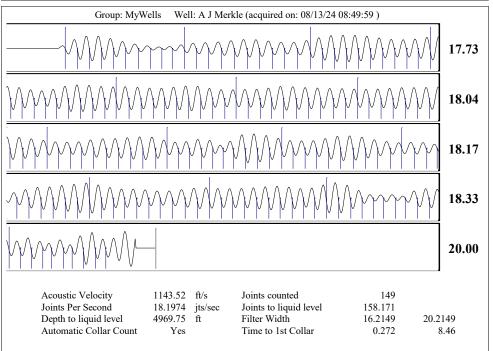

Re: Temporary Abandonment API 15-119-10325-00-00 MERKLE UNIT 1 SW/4 Sec.06-35S-28W Meade County, Kansas