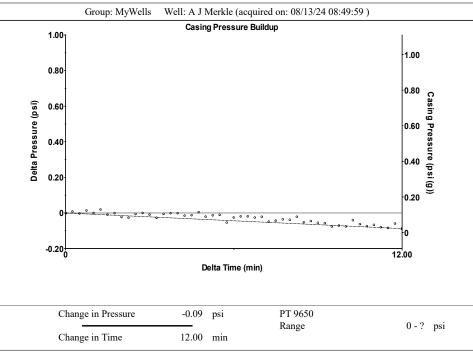

Re: Temporary Abandonment API 15-119-10325-00-00 MERKLE UNIT 1 SW/4 Sec.06-35S-28W Meade County, Kansas