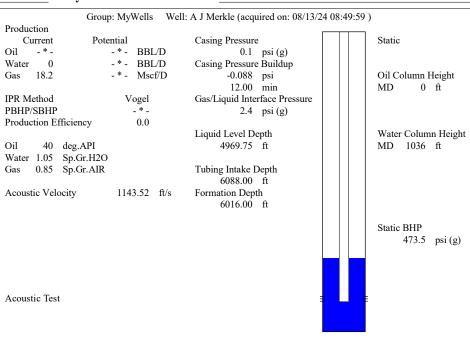

Re: Temporary Abandonment API 15-119-10325-00-00 MERKLE UNIT 1 SW/4 Sec.06-35S-28W Meade County, Kansas