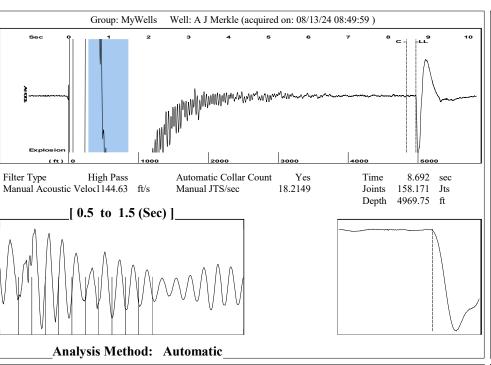

Re: Temporary Abandonment API 15-119-10325-00-00 MERKLE UNIT 1 SW/4 Sec.06-35S-28W Meade County, Kansas