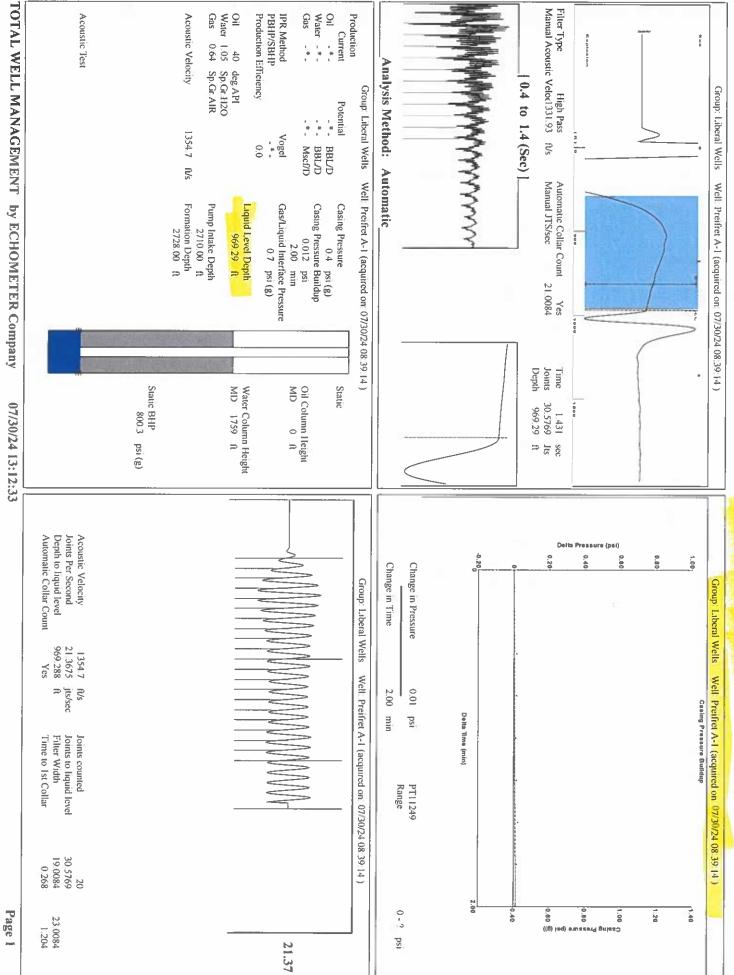

## 08/15/2024

Idania Medina Merit Energy Company, LLC 13727 NOEL ROAD, SUITE 1200 DALLAS, TX 75240-7362

Re: Temporary Abandonment API 15-175-00332-00-00 PREIFERT A 1 NW/4 Sec.09-34S-33W Seward County, Kansas