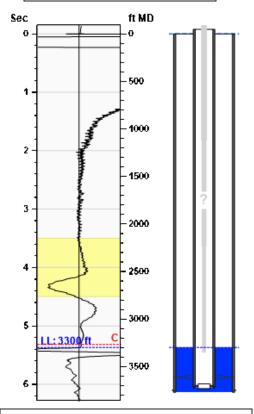

# Static Bottomhole Pressure \*.\* psi (g) @ \*.\* ft TVD

Static Liquid Level
Oil Column Height
Water Column Height
3300 ft MD
\*.\* ft MD
\*.\* ft MD

### Static Shot 08/14/2024 11:04:36AM

Casing Pressure 579.7 psi (g)
Buildup 0.6 psi (g)
Buildup Time 3 min 0 sec
Gas Gravity