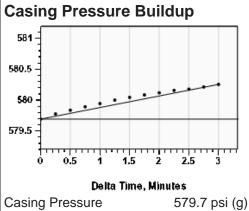

### Static Shot 08/14/2024 11:04:36AM

Casing Pressure 579.7 psi (g)
Buildup 0.6 psi (g)
Buildup Time 3 min 0 sec
Gas Gravity

### **Casing Pressure**

Pressure 579.7 psi (g)