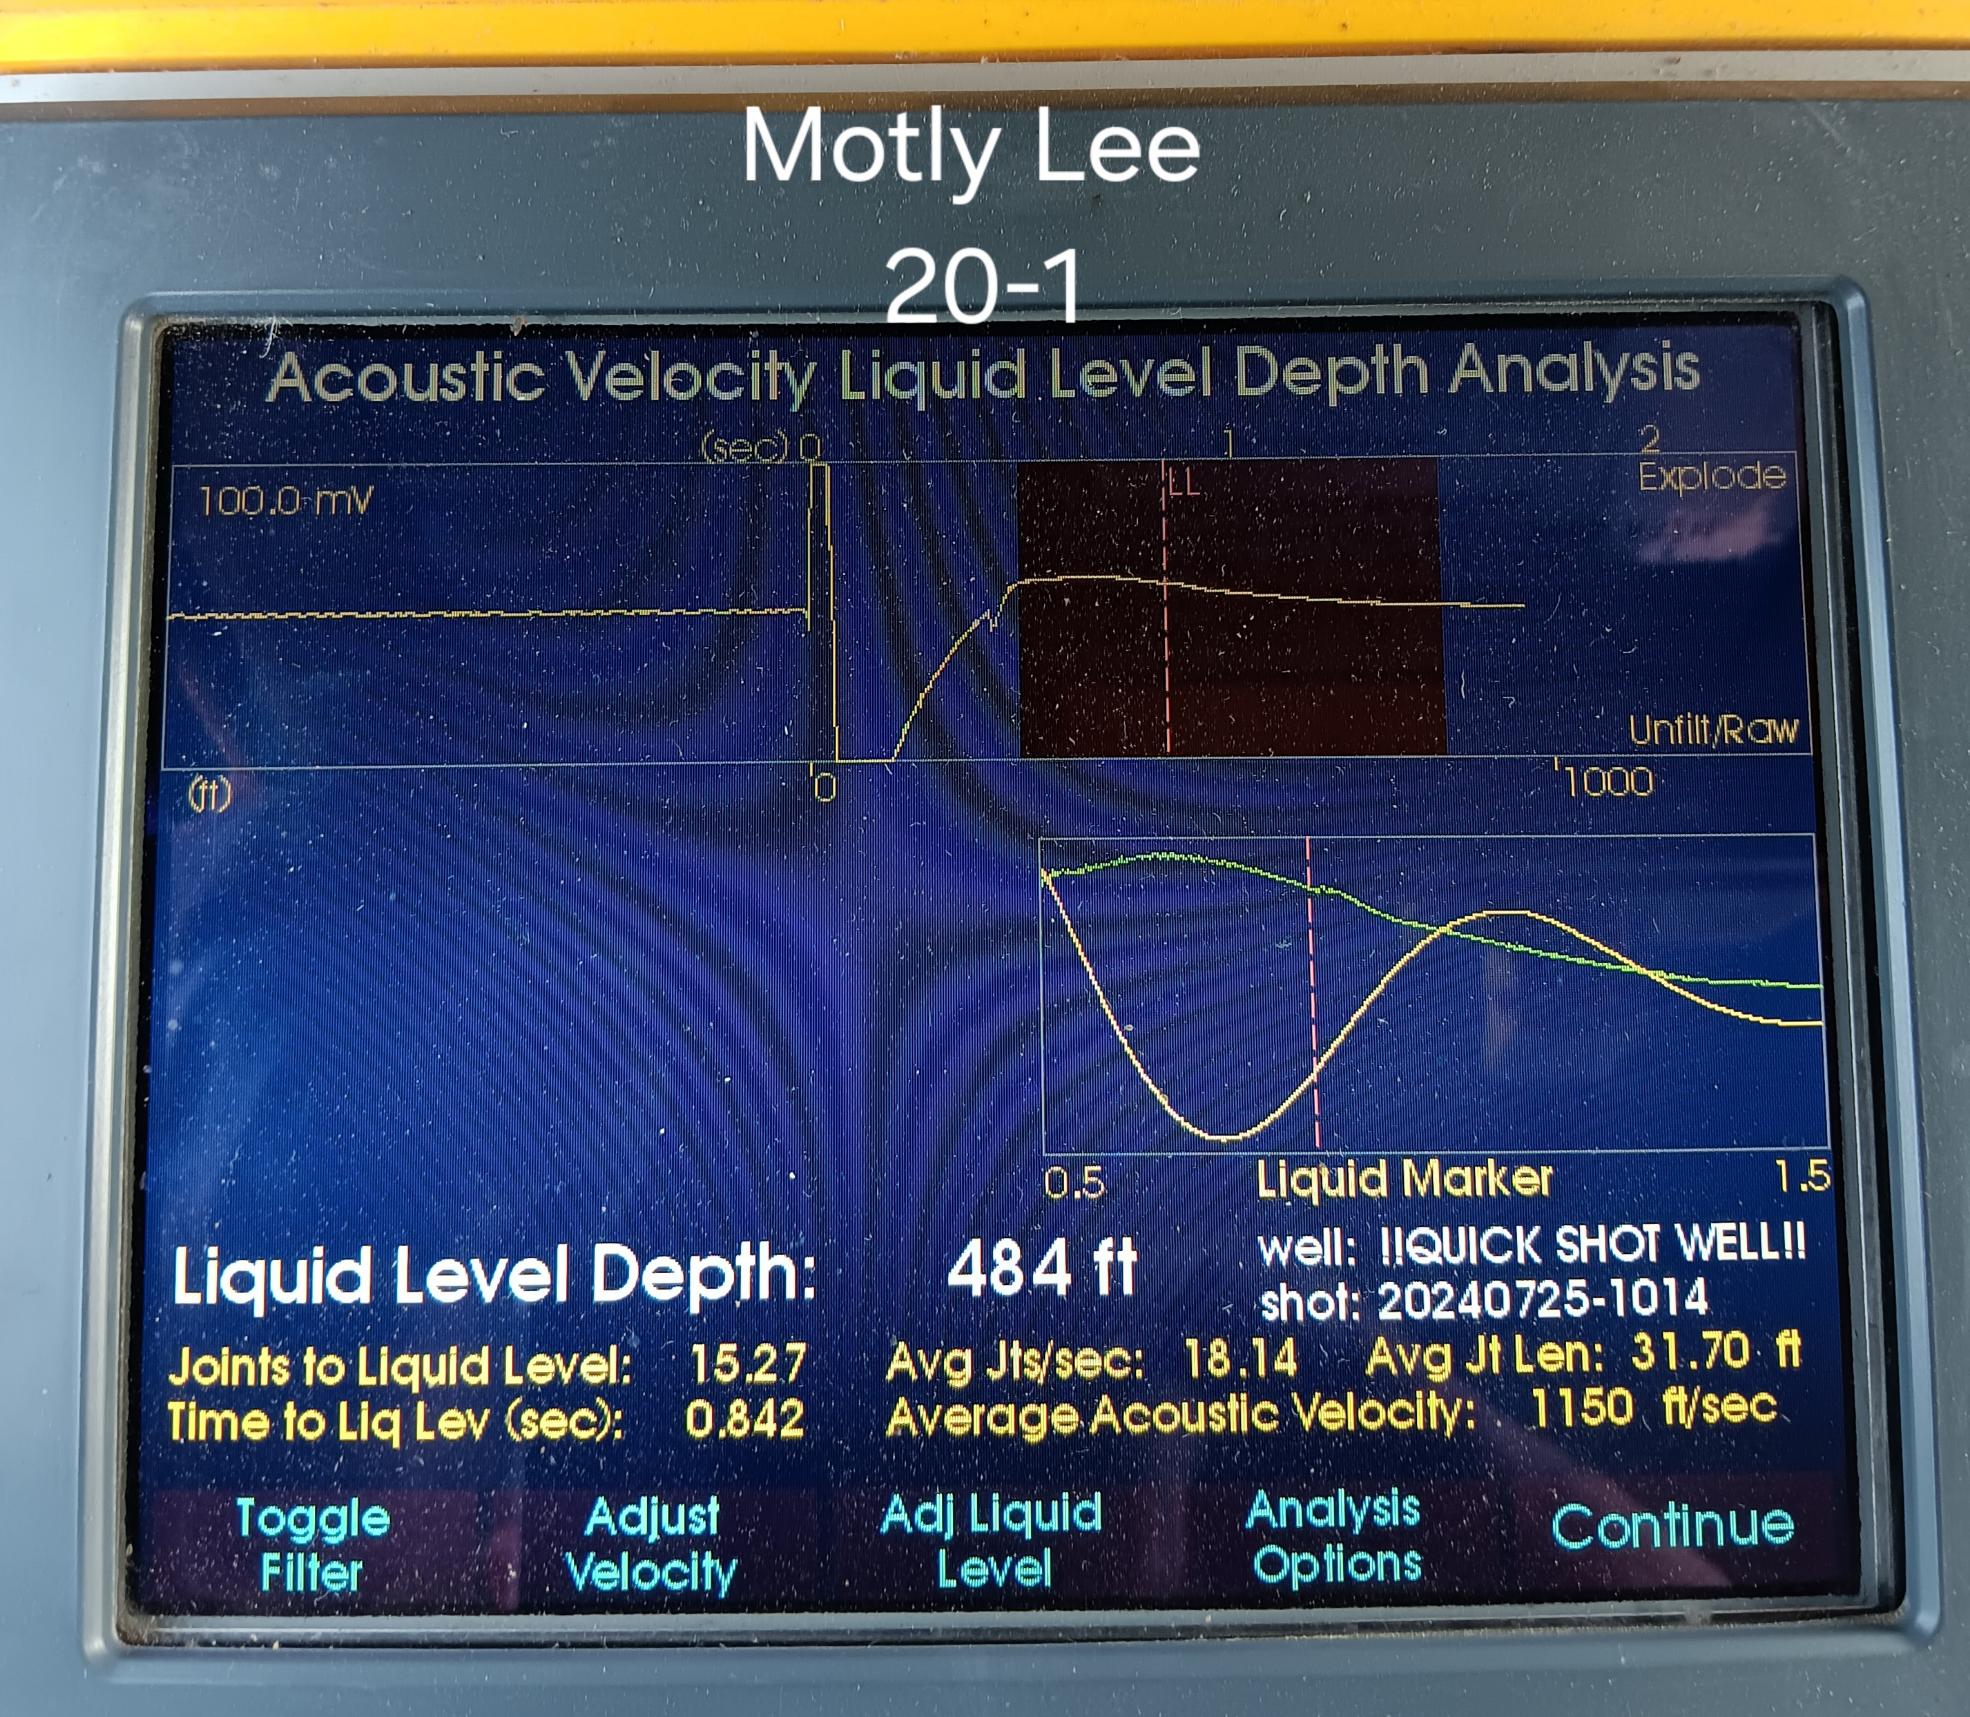

Re: Temporary Abandonment API 15-125-30898-00-00 LEE MOTLEY 20-1 SE/4 Sec.20-34S-17E Montgomery County, Kansas