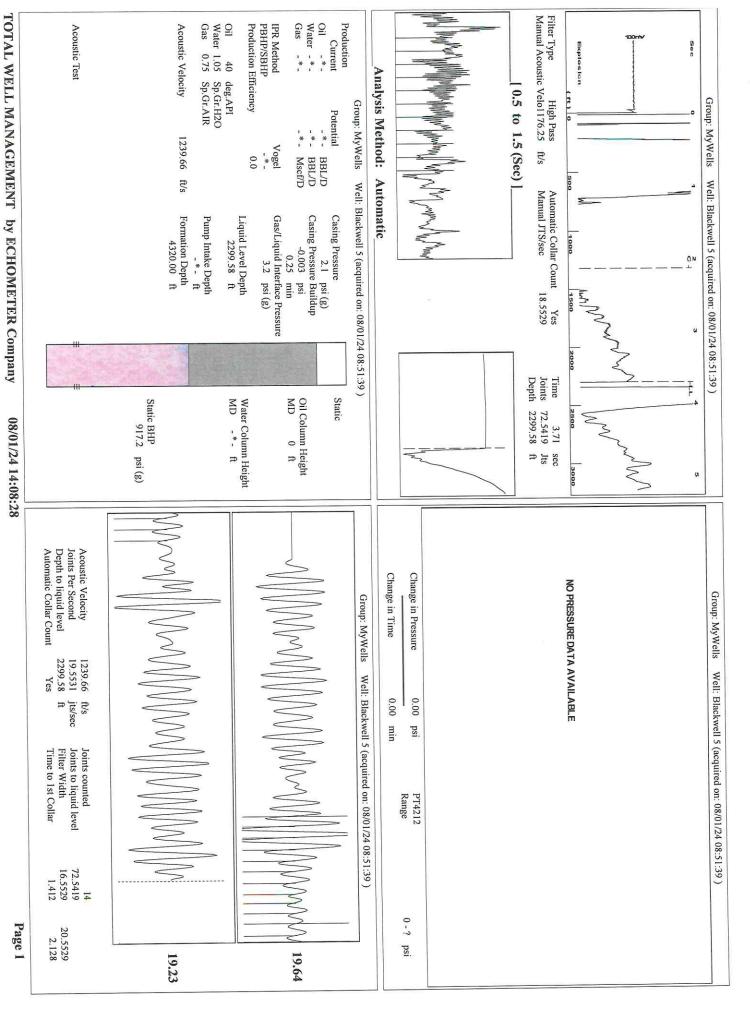

## **High Fluid Level**

Pursuant to K.A.R. 82-3-111, the well must be plugged, or returned to service, or obtain temporary abandonment status by 09/15/2024.

This deadline does NOT override any compliance deadline given to you in any Commission Order.