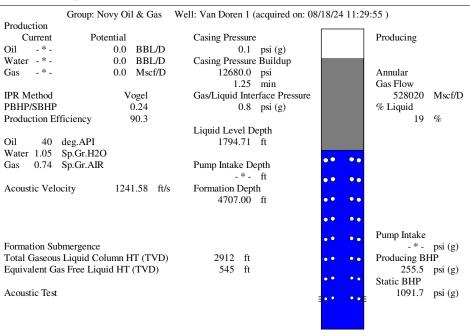

|       |        |
|                                                                          | KCC D                    | KCC District Office #2 - 3450 N. Rock Road,                          |                   |                               |                                                          | Suite 601, Wichita, KS                                              | Phone 316.337.7400                                                             |                                      |                                                                                                            |  |    |  |     |          |              |       |        |

KCC District Office #3 - 137 E. 21st St., Chanute, KS 66720

KCC District Office #4 - 2301 E. 13th Street, Hays, KS 67601-2651









Conservation Division District Office No. 1 210 E. Frontview, Suite A Dodge City, KS 67801



Phone: 620-682-7933 http://kcc.ks.gov/

Laura Kelly, Governor

Andrew J. French, Chairperson Dwight D. Keen, Commissioner Annie Kuether, Commissioner

08/19/2024

Michael E. Novy Novy Oil & Gas, Inc. PO BOX 559 GODDARD, KS 67052-0559

Re: Temporary Abandonment API 15-093-20307-00-00 VAN DOREN 1 NE/4 Sec.16-21S-35W Kearny County, Kansas

Dear Michael E. Novy:

"Your temporary abandonment (TA) application for the well listed above has been approved. In accordance with K.A.R. 82-3-111 the TA status of this well will expire 08/19/2025.

- \* If you return this well to service or plug it, please notify the District Office.
- \* If you sell this well you are required to file a Transfer of Operator f