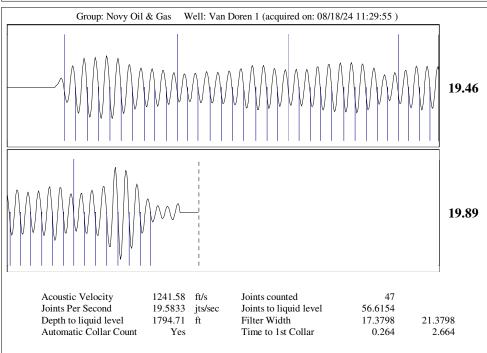

|       |        |
|                                                                          | KCC D                    | KCC District Office #2 - 3450 N. Rock Road,                          |                   |                               |                                                          | Suite 601, Wichita, KS                                              | Phone 316.337.7400                                                             |                                      |                                                                                                            |  |    |  |     |          |              |       |        |

KCC District Office #3 - 137 E. 21st St., Chanute, KS 66720

KCC District Office #4 - 2301 E. 13th Street, Hays, KS 67601-2651









Conservation Division District Office No. 1 210 E. Frontview, Suite A Dodge City, KS 67801



Phone: 620-682-7933 http://kcc.ks.gov/

Laura Kelly, Governor

Andrew J. French, Chairperson Dwight D. Keen, Commissioner Annie Kuether, Commissioner

08/19/2024

Michael E. Novy Novy Oil & Gas, Inc. PO BOX 559 GODDARD, KS 67052-0559

Re: Temporary Abandonment API 15-093-20307-00-00 VAN DOREN 1 NE/4 Sec.16-21S-35W Kearny County, Kansas

Dear Michael E. Novy:

"Your temporary abandonment (TA) application for the well listed above has been approved. In accordance with K.A.R. 82-3-111 the TA status of this well will expire 08/19/2025.

- \* If you return this well to service or plug it, please notify the District Office.
- \* If you sell this well you are required to file a Transfer of Operator for