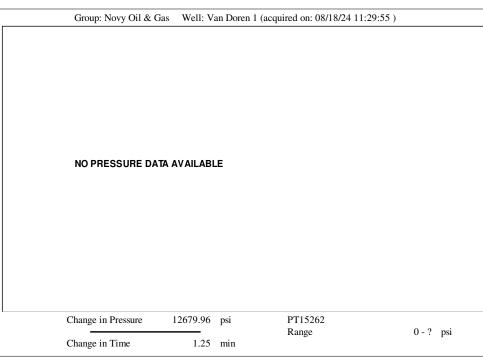

|       |        |
|                                                                          | KCC D                    | KCC District Office #2 - 3450 N. Rock Road,                          |                   |                               |                                                          | Suite 601, Wichita, KS                                              | Phone 316.337.7400                                                             |                                      |                                                                                                            |  |    |  |     |          |              |       |        |

KCC District Office #3 - 137 E. 21st St., Chanute, KS 66720

KCC District Office #4 - 2301 E. 13th Street, Hays, KS 67601-2651









Conservation Division District Office No. 1 210 E. Frontview, Suite A Dodge City, KS 67801



Phone: 620-682-7933 http://kcc.ks.gov/

Laura Kelly, Governor

Andrew J. French, Chairperson Dwight D. Keen, Commissioner Annie Kuether, Commissioner

08/19/2024

Michael E. Novy Novy Oil & Gas, Inc. PO BOX 559 GODDARD, KS 67052-0559

Re: Temporary Abandonment API 15-093-20307-00-00 VAN DOREN 1 NE/4 Sec.16-21S-35W Kearny County, Kansas

Dear Michael E. Novy:

"Your temporary abandonment (TA) application for the well listed above has been approved. In accordance with K.A.R. 82-3-111 the TA status of this well will expire 08/19/2025.

- \* If you return this well to service or plug it, please notify the District Office.
- \* If you sell this well you are required to file a Transfer of Operator