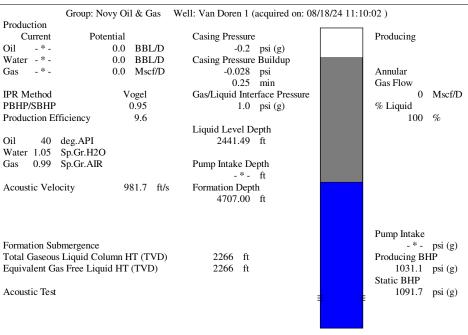

08/19/2024

Michael E. Novy Novy Oil & Gas, Inc. PO BOX 559 GODDARD, KS 67052-0559

Re: Temporary Abandonment API 15-093-20380-00-00 VAN DOREN 2 NE/4 Sec.16-21S-35W Kearny County, Kansas

Dear Michael E. Novy: