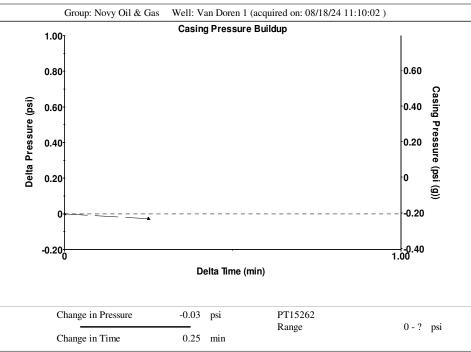

08/19/2024

Michael E. Novy Novy Oil & Gas, Inc. PO BOX 559 GODDARD, KS 67052-0559

Re: Temporary Abandonment API 15-093-20380-00-00 VAN DOREN 2 NE/4 Sec.16-21S-35W Kearny County, Kansas

Dear Michael E. Novy: