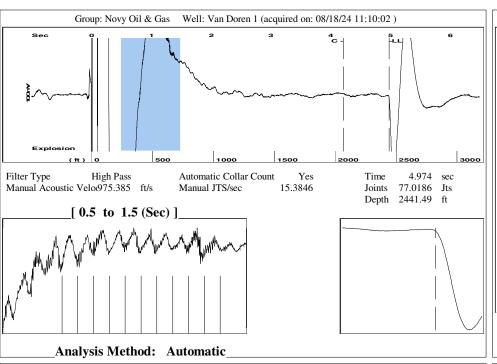

08/19/2024

Michael E. Novy Novy Oil & Gas, Inc. PO BOX 559 GODDARD, KS 67052-0559

Re: Temporary Abandonment API 15-093-20380-00-00 VAN DOREN 2 NE/4 Sec.16-21S-35W Kearny County, Kansas

Dear Michael E. Novy: