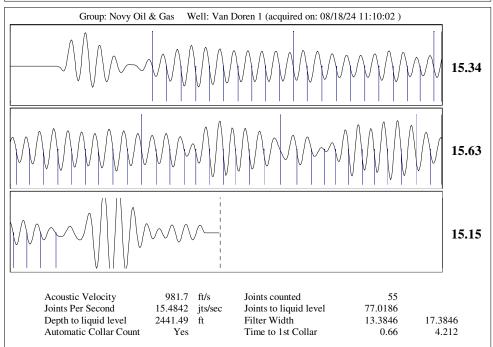

08/19/2024

Michael E. Novy Novy Oil & Gas, Inc. PO BOX 559 GODDARD, KS 67052-0559

Re: Temporary Abandonment API 15-093-20380-00-00 VAN DOREN 2 NE/4 Sec.16-21S-35W Kearny County, Kansas

Dear Michael E. Novy: