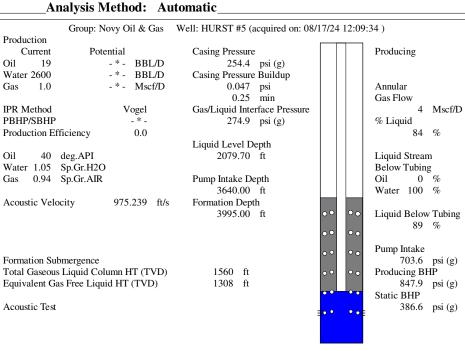

08/19/2024

Michael E. Novy Novy Oil & Gas, Inc. PO BOX 559 GODDARD, KS 67052-0559

Re: Temporary Abandonment API 15-155-20996-00-00 HURST 5 SW/4 Sec.21-23S-10W Reno County, Kansas

Dear Michael E. Novy:

"Your temporary abandonment (TA) application for the well listed above has been approved. In accordance with K.A.R. 82-3-111 the TA status of this well will expire 08/05/2025.