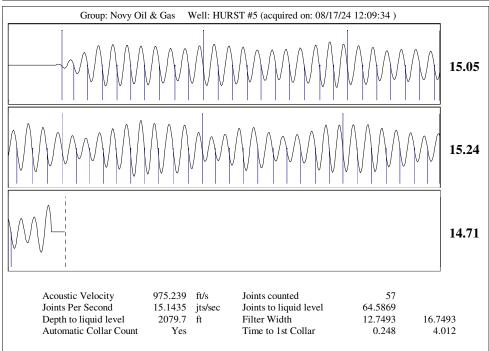

08/19/2024

Michael E. Novy Novy Oil & Gas, Inc. PO BOX 559 GODDARD, KS 67052-0559

Re: Temporary Abandonment API 15-155-20996-00-00 HURST 5 SW/4 Sec.21-23S-10W Reno County, Kansas

Dear Michael E. Novy:

"Your temporary abandonment (TA) application for the well listed above has been approved. In accordance with K.A.R. 82-3-111 the TA status of this well will expire 08/05/2025.