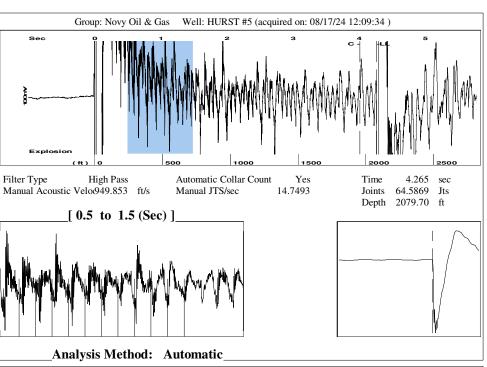

08/19/2024

Michael E. Novy Novy Oil & Gas, Inc. PO BOX 559 GODDARD, KS 67052-0559

Re: Temporary Abandonment API 15-155-20996-00-00 HURST 5 SW/4 Sec.21-23S-10W Reno County, Kansas

Dear Michael E. Novy:

"Your temporary abandonment (TA) application for the well listed above has been approved. In accordance with K.A.R. 82-3-111 the TA status of this well will expire 08/05/2025.