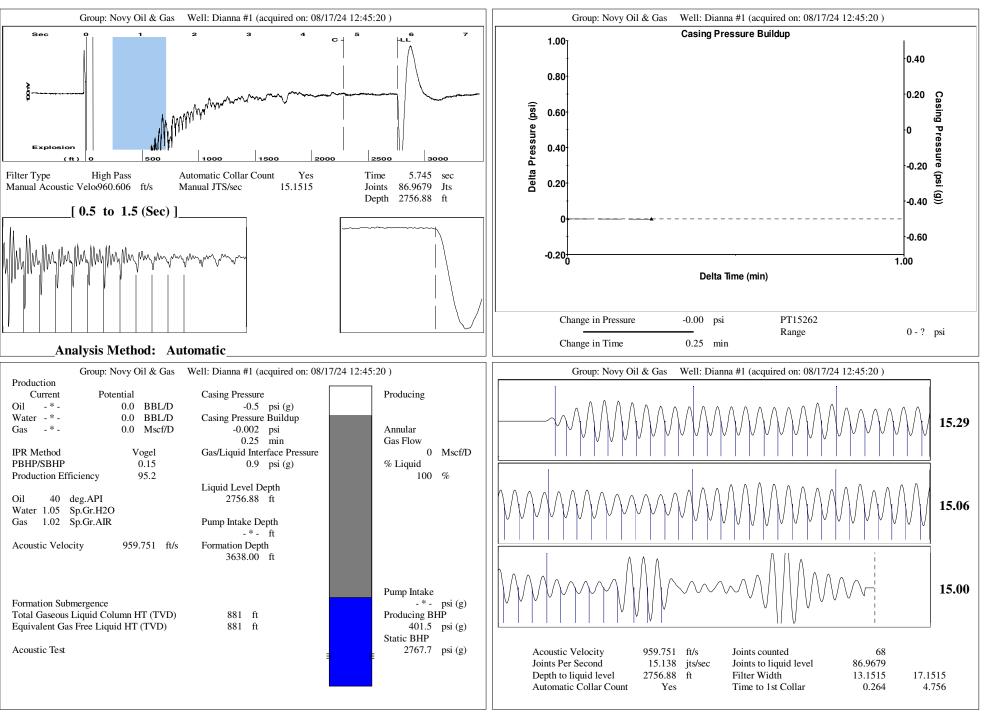

08/19/2024

Michael E. Novy Novy Oil & Gas, Inc. PO BOX 559 GODDARD, KS 67052-0559

Re: Temporary Abandonment API 15-155-21576-00-00 DIANA 1 SW/4 Sec.17-22S-08W Reno County, Kansas

Dear Michael E. Novy:

"Your temporary abandonment (TA) application for the well listed above has been approved. In accordance with K.A.R. 82-3-111 the TA status of this well will expire 08/05/2025.