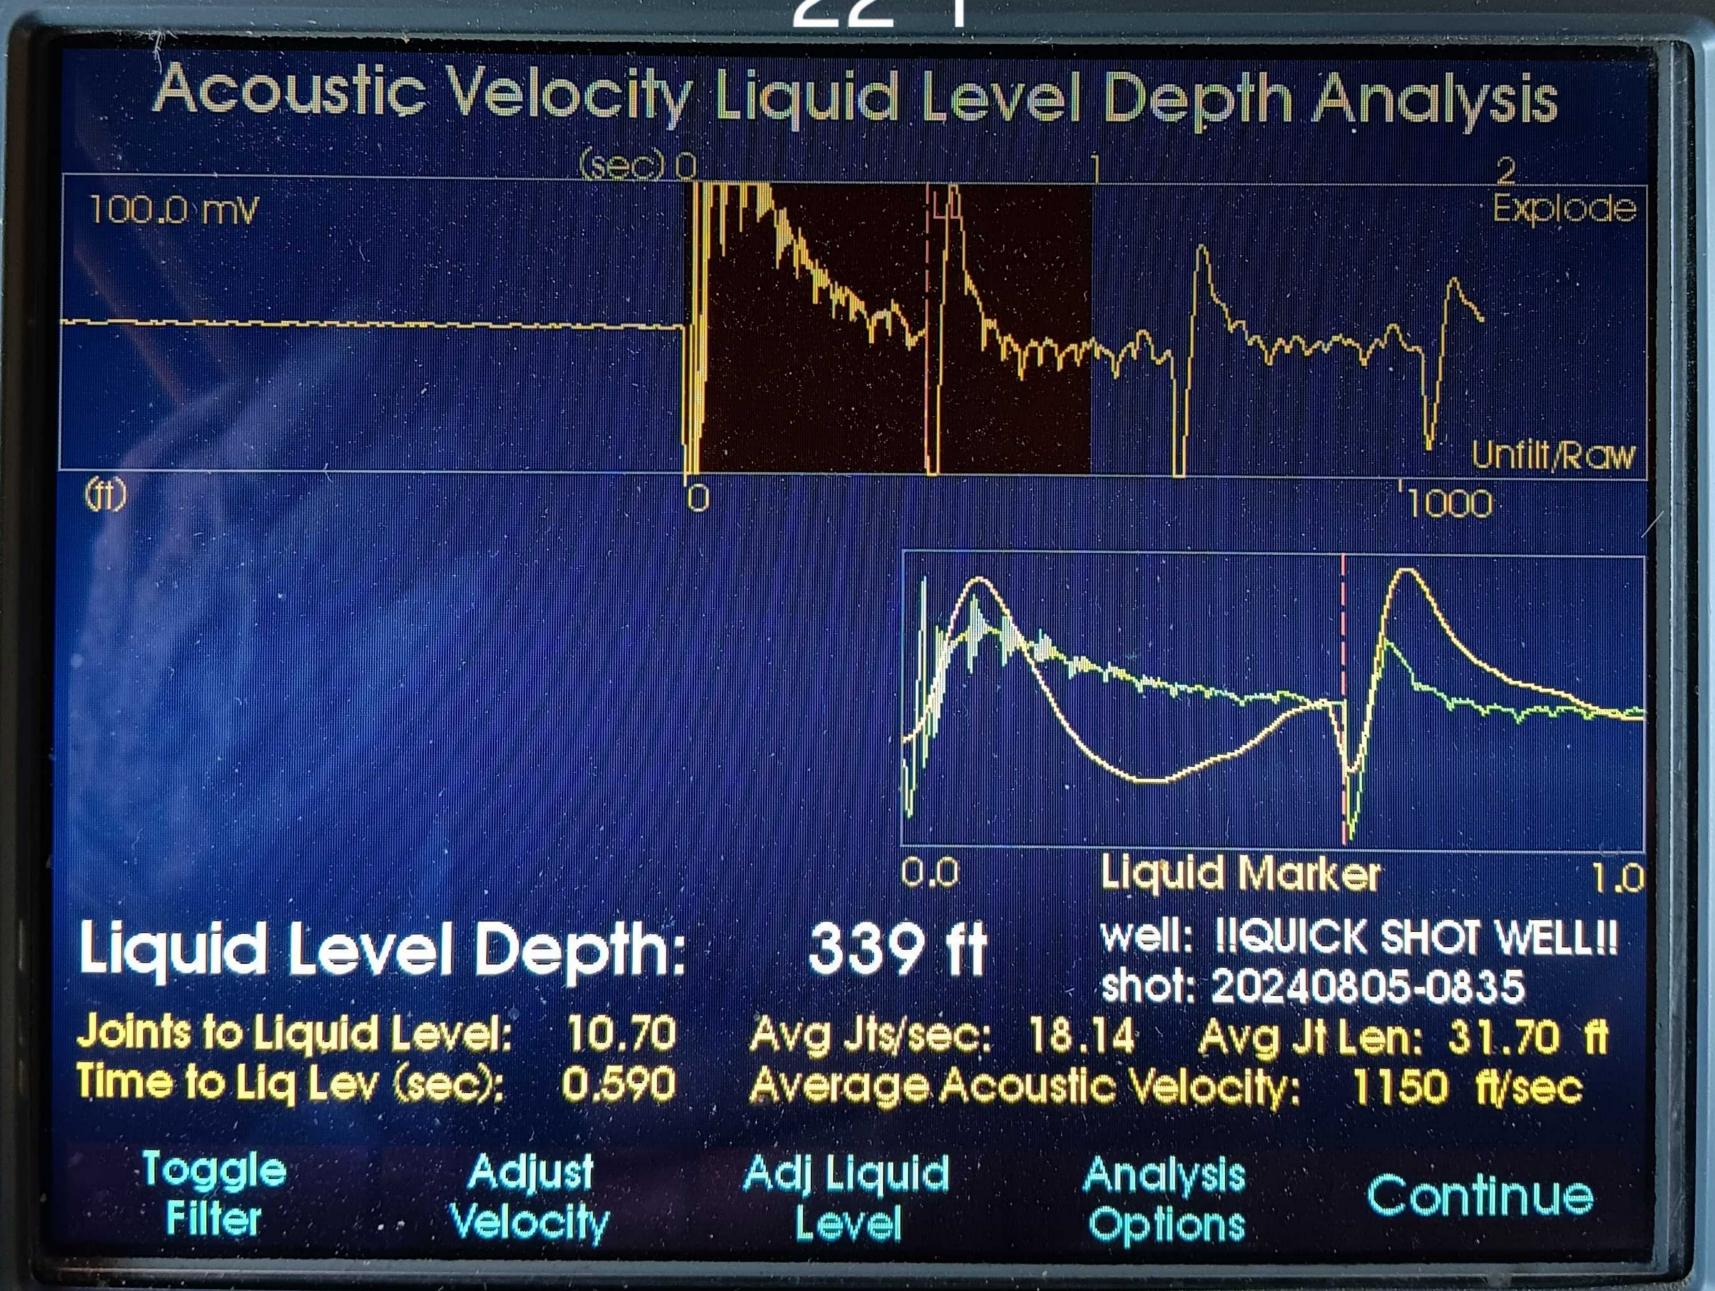

| KCC District Office #3 - 137 E. 21st St., C |
| office of the control of the | KCC District Office #4 - 2301 E. 13th Stre  |

Date: \_

TA Approved: Yes Denied

|   | KCC District Office #1 - 210 E. Frontview, Suite A, Dodge City, KS 67801               | Phone 620.682.7933 |
|---|----------------------------------------------------------------------------------------|--------------------|
|   | KCC District Office #2 - 3450 N. Rock Road, Building 600, Suite 601, Wichita, KS 67226 | Phone 316.337.7400 |
| - | KCC District Office #3 - 137 E. 21st St., Chanute, KS 66720                            | Phone 620.902.6450 |
|   | KCC District Office #4 - 2301 E. 13th Street, Hays, KS 67601-2651                      | Phone 785.261.6250 |

## Irene Shields 22-1



Conservation Division District Office No. 3 137 E. 21st Street Chanute, KS 66720



Phone: 620-902-6450 http://kcc.ks.gov/

Andrew J. French, Chairperson Dwight D. Keen, Commissioner Annie Kuether, Commissioner

08/19/2024

Joe Driskill Endeavor Energy Resources, LP 110 N MARIENFELD, STE 200 MIDLAND, TX 79701-4412

Re: Temporary Abandonment API 15-125-31538-00-00 IRENE SHIELDS 22-1 NE/4 Sec.22-34S-17E Montgomery County, Kansas

## Dear Joe Driskill:

"Your temporary abandonment (TA) application for the well listed above has been approved. In accordance with K.A.R. 82-3-111 the TA status of this well will expire 08/19/2025.

- \* If you return this well to service or plug it, please notify the District Office.
- \* If you sell this well you are required to file a Transfer of Operator form