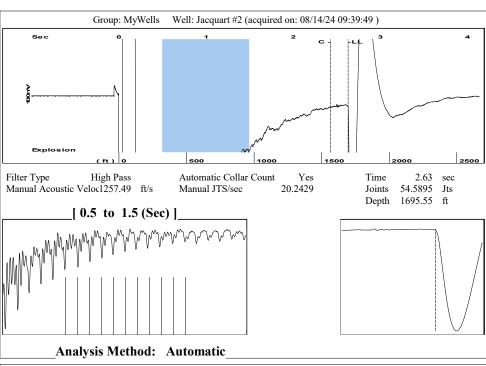

## 08/21/2024

MELODY FLETCHER Oil Producers, Inc. of Kansas 1710 WATERFRONT PKWY WICHITA, KS 67206-6603

Re: Temporary Abandonment API 15-175-21950-00-01 JACQUART 2 SW/4 Sec.30-33S-32W Seward County, Kansas