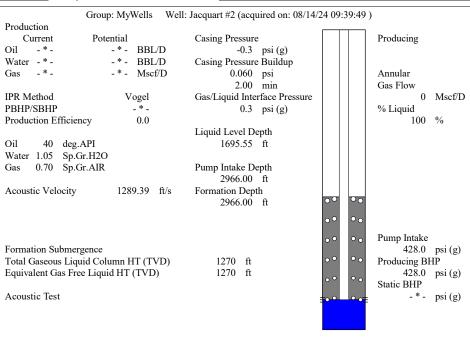

## 08/21/2024

MELODY FLETCHER Oil Producers, Inc. of Kansas 1710 WATERFRONT PKWY WICHITA, KS 67206-6603

Re: Temporary Abandonment API 15-175-21950-00-01 JACQUART 2 SW/4 Sec.30-33S-32W Seward County, Kansas