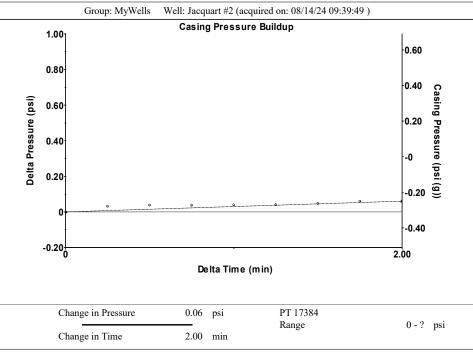

## 08/21/2024

MELODY FLETCHER Oil Producers, Inc. of Kansas 1710 WATERFRONT PKWY WICHITA, KS 67206-6603

Re: Temporary Abandonment API 15-175-21950-00-01 JACQUART 2 SW/4 Sec.30-33S-32W Seward County, Kansas