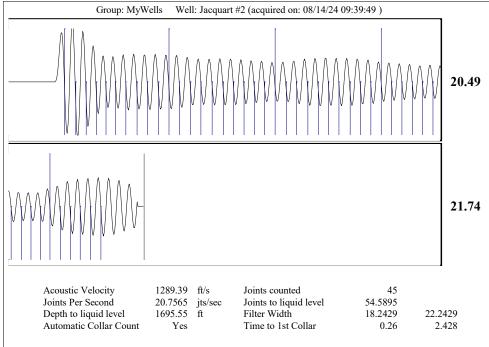

## 08/21/2024

MELODY FLETCHER Oil Producers, Inc. of Kansas 1710 WATERFRONT PKWY WICHITA, KS 67206-6603

Re: Temporary Abandonment API 15-175-21950-00-01 JACQUART 2 SW/4 Sec.30-33S-32W Seward County, Kansas