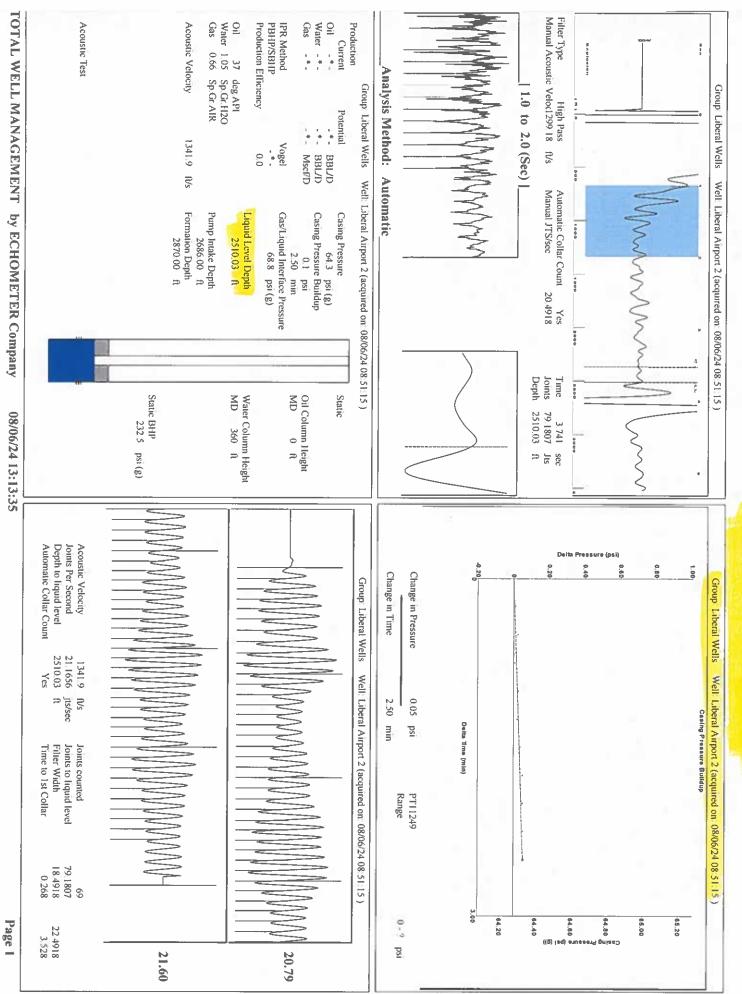

## 08/22/2024

Idania Medina Merit Energy Company, LLC 13727 NOEL ROAD, SUITE 1200 DALLAS, TX 75240-7362

Re: Temporary Abandonment API 15-175-00355-00-00 LIBERAL AIRPORT 2 NE/4 Sec.31-34S-33W Seward County, Kansas