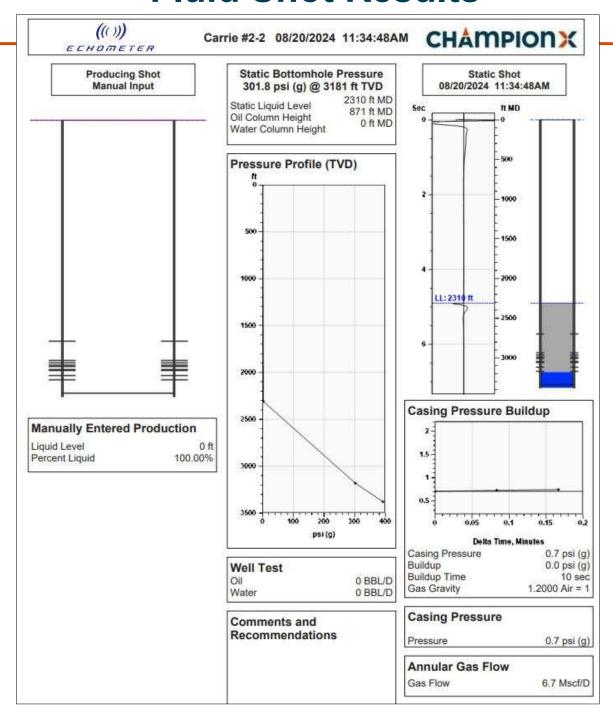

## **Carrie #2-2**

# Fluid Shot Results

Conservation Division District Office No. 4 2301 E. 13th Street Hays, KS 67601-2651

Phone: 785-261-6250 http://kcc.ks.gov/

Laura Kelly, Governor

Andrew J. French, Chairperson Dwight D. Keen, Commissioner Annie Kuether, Commissioner

### 08/22/2024

Shannon Sheffield IA Operating, Inc. 785 W. COVELL ROAD, SUITE 200 EDMOND, OK 73003-2389

Re: Temporary Abandonment API 15-051-25251-00-00 CARRIE UNIT 2-2 NW/4 Sec.02-12S-16W Ellis County, Kansas