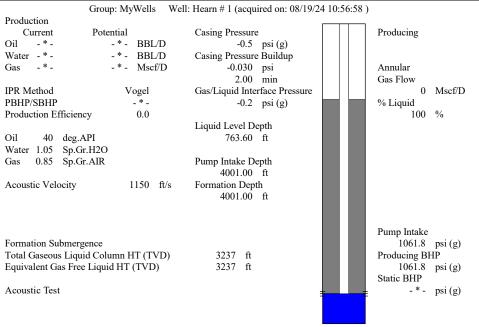

|                                              | <u></u>               | KCC District Office #2 - 3450 N Rock Road       |             |                           |                                                             |                     |                        |  |

KCC District Office #3 - 137 E. 21st St., Chanute, KS 66720

KCC District Office #4 - 2301 E. 13th Street, Hays, KS 67601-2651









Conservation Division District Office No. 1 210 E. Frontview, Suite A Dodge City, KS 67801



Phone: 620-682-7933 http://kcc.ks.gov/

Laura Kelly, Governor

Andrew J. French, Chairperson Dwight D. Keen, Commissioner Annie Kuether, Commissioner

## 08/22/2024

MELODY FLETCHER
Oil Producers, Inc. of Kansas
1710 WATERFRONT PKWY
WICHITA, KS 67206-6603

Re: Temporary Abandonment API 15-145-20213-00-01 HEARN 1 NE/4 Sec.35-23S-15W Pawnee County, Kansas

## Dear MELODY FLETCHER:

"Your temporary abandonment (TA) application for the well listed above has been approved. In accordance with K.A.R. 82-3-111 the TA status of this well will expire 08/22/2025.

- \* If you return this well to service or plug it, please notify the District Office.
- \* If you sell this well you are required to file a T