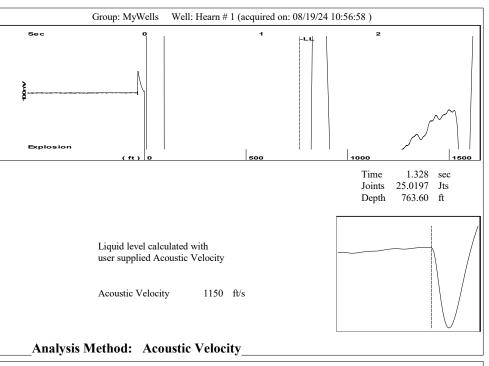

|                                              | <u></u>               | KCC District Office #2 - 3450 N Rock Road       |             |                           |                                                             |                     |                        |  |

KCC District Office #3 - 137 E. 21st St., Chanute, KS 66720

KCC District Office #4 - 2301 E. 13th Street, Hays, KS 67601-2651









Conservation Division District Office No. 1 210 E. Frontview, Suite A Dodge City, KS 67801



Phone: 620-682-7933 http://kcc.ks.gov/

Laura Kelly, Governor

Andrew J. French, Chairperson Dwight D. Keen, Commissioner Annie Kuether, Commissioner

## 08/22/2024

MELODY FLETCHER
Oil Producers, Inc. of Kansas
1710 WATERFRONT PKWY
WICHITA, KS 67206-6603

Re: Temporary Abandonment API 15-145-20213-00-01 HEARN 1 NE/4 Sec.35-23S-15W Pawnee County, Kansas

## Dear MELODY FLETCHER:

"Your temporary abandonment (TA) application for the well listed above has been approved. In accordance with K.A.R. 82-3-111 the TA status of this well will expire 08/22/2025.

- \* If you return this well to service or plug it, please notify the District Office.
- \* If you sell this well you are required to file