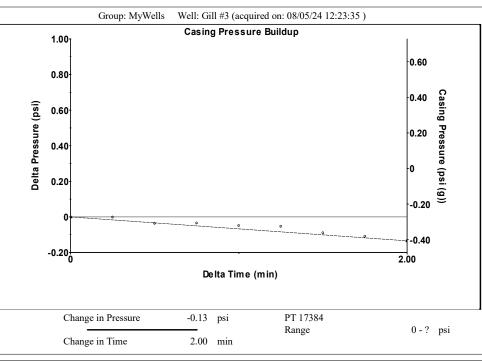

| KCC District Office #4 - 2301 E. 13th Street, Hays, KS 67601-2651                      | Phone 785.261.6250 |  |









Conservation Division District Office No. 1 210 E. Frontview, Suite A Dodge City, KS 67801



Phone: 620-682-7933 http://kcc.ks.gov/

Laura Kelly, Governor

Andrew J. French, Chairperson Dwight D. Keen, Commissioner Annie Kuether, Commissioner

## 08/22/2024

MELODY FLETCHER Oil Producers, Inc. of Kansas 1710 WATERFRONT PKWY WICHITA, KS 67206-6603

Re: Temporary Abandonment API 15-101-21545-00-01 GILL 3 NE/4 Sec.35-16S-29W Lane County, Kansas

## Dear MELODY FLETCHER:

- "Your temporary abandonment (TA) application for the well listed above has been approved. In accordance with K.A.R. 82-3-111 the TA status of this well will expire 08/22/2025.
- \* If you return this well to service or plug it, please notify the District Office.
- \* If you sell this well you are required to file a T