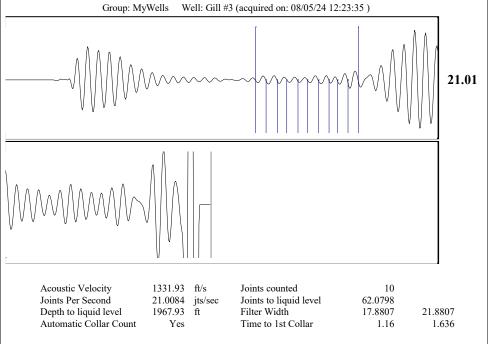

| KCC District Office #4 - 2301 E. 13th Street, Hays, KS 67601-2651                      | Phone 785.261.6250 |  |









Conservation Division District Office No. 1 210 E. Frontview, Suite A Dodge City, KS 67801



Phone: 620-682-7933 http://kcc.ks.gov/

Laura Kelly, Governor

Andrew J. French, Chairperson Dwight D. Keen, Commissioner Annie Kuether, Commissioner

## 08/22/2024

MELODY FLETCHER Oil Producers, Inc. of Kansas 1710 WATERFRONT PKWY WICHITA, KS 67206-6603

Re: Temporary Abandonment API 15-101-21545-00-01 GILL 3 NE/4 Sec.35-16S-29W Lane County, Kansas

## Dear MELODY FLETCHER:

- "Your temporary abandonment (TA) application for the well listed above has been approved. In accordance with K.A.R. 82-3-111 the TA status of this well will expire 08/22/2025.
- \* If you return this well to service or plug it, please notify the District Office.
- \* If you sell this well you are required to file a Trans