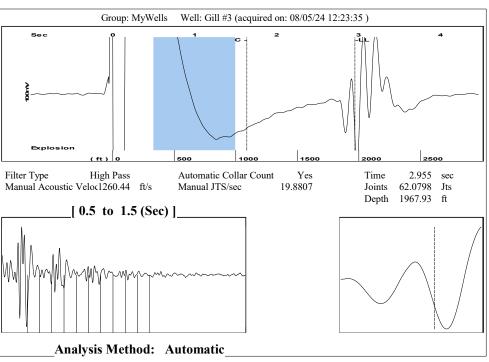

| KCC District Office #4 - 2301 E. 13th Street, Hays, KS 67601-2651                      | Phone 785.261.6250 |  |









Conservation Division District Office No. 1 210 E. Frontview, Suite A Dodge City, KS 67801



Phone: 620-682-7933 http://kcc.ks.gov/

Laura Kelly, Governor

Andrew J. French, Chairperson Dwight D. Keen, Commissioner Annie Kuether, Commissioner

## 08/22/2024

MELODY FLETCHER Oil Producers, Inc. of Kansas 1710 WATERFRONT PKWY WICHITA, KS 67206-6603

Re: Temporary Abandonment API 15-101-21545-00-01 GILL 3 NE/4 Sec.35-16S-29W Lane County, Kansas

## Dear MELODY FLETCHER:

- "Your temporary abandonment (TA) application for the well listed above has been approved. In accordance with K.A.R. 82-3-111 the TA status of this well will expire 08/22/2025.
- \* If you return this well to service or plug it, please notify the District Office.
- \* If you sell this well you are required to file a