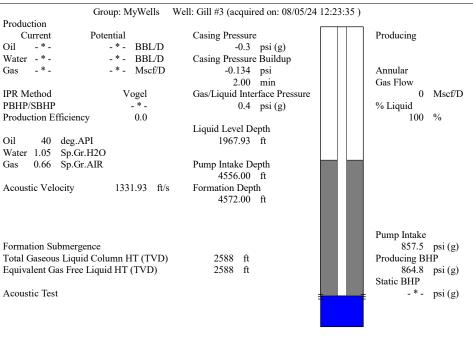

| KCC District Office #4 - 2301 E. 13th Street, Hays, KS 67601-2651                      | Phone 785.261.6250 |  |









Conservation Division District Office No. 1 210 E. Frontview, Suite A Dodge City, KS 67801



Phone: 620-682-7933 http://kcc.ks.gov/

Laura Kelly, Governor

Andrew J. French, Chairperson Dwight D. Keen, Commissioner Annie Kuether, Commissioner

## 08/22/2024

MELODY FLETCHER Oil Producers, Inc. of Kansas 1710 WATERFRONT PKWY WICHITA, KS 67206-6603

Re: Temporary Abandonment API 15-101-21545-00-01 GILL 3 NE/4 Sec.35-16S-29W Lane County, Kansas

## Dear MELODY FLETCHER:

- "Your temporary abandonment (TA) application for the well listed above has been approved. In accordance with K.A.R. 82-3-111 the TA status of this well will expire 08/22/2025.
- \* If you return this well to service or plug it, please notify the District Office.
- \* If you sell this well you are required to file a Tra