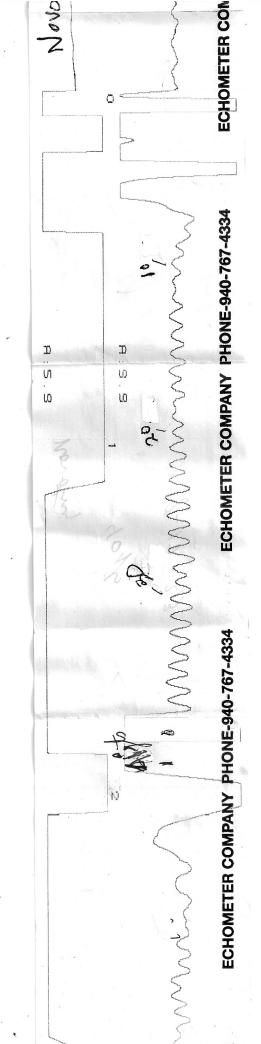

Re: Temporary Abandonment API 15-159-22689-00-00 NOVOTNY 31-L NE/4 Sec.31-18S-10W Rice County, Kansas

Dear D S LANGSTON:

"Your temporary abandonment (TA) application for the well listed above has been approved. In accordance with K.A.R. 82-3-111 the TA status of this well will expire 08/23/2025.