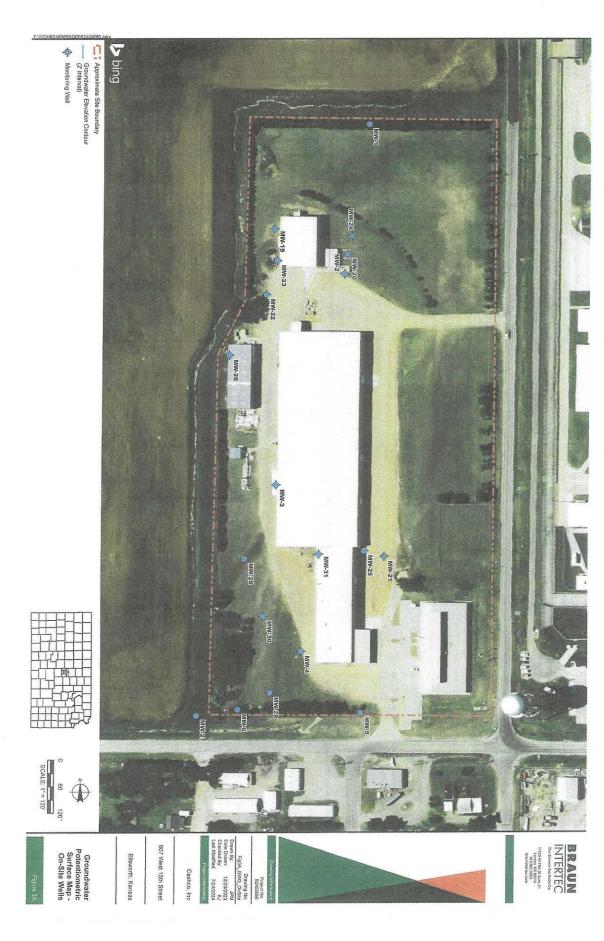

| ense No                               | under the authority of the designated                |
| person as defined   | l in K.A.R. 28-30-2   | (j) and signed and o                  | certified by the electronic signature of the         |
| designated perso    | n at its submittal:   |                                       | ·                                                    |
| Send one copy to WA | ATER WELL OWNER       | and retain one for you                | ar records. Fee of \$5.00 for each constructed well. |
|                     | KANSAS DEPAF          | RTMENT OF HEALTH                      | AND ENVIRONMENT                                      |

Bureau of Water, Geology Section, 1000 SW Jackson St., Suite 420, Topeka KS 66612-1367 (785) 296-3565 | K.S.A. 82a-1212 | v2022c



8/13/2024, 11:10 AN