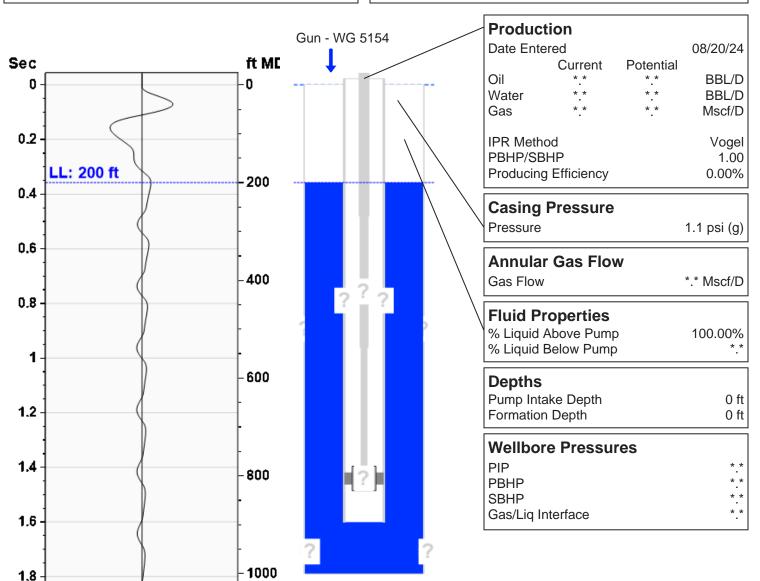

# Metzinger 1-1 08/20/2024 12:31:41PM

# **Liquid Level**

200 ft MD

Fluid Above Pump \*.\* ft TVD Equivalent Gas Free Above Pump \*.\* ft TVD

## **Acoustic Velocity**

Surface Temp 70 deg F 0.00% CO2
Bottomhole Temp 150 deg F 0.00% N2
Pressure 1.1 psi (g) 0.00% H2S
Gas Gravity 0.9220 Air = 1

Acoustic Velocity 1118 ft/s
Joints Per Sec. 17.63 Jts/sec
Joints To Liquid 6.31 Jts