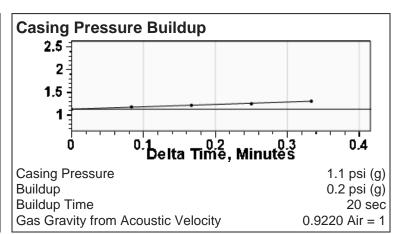

## **Acoustic Velocity**

Surface Temp 70 deg F 0.00% CO2
Bottomhole Temp 150 deg F 0.00% N2
Pressure 1.1 psi (g) 0.00% H2S
Gas Gravity 0.9220 Air = 1

Acoustic Velocity 1118 ft/s
Joints Per Sec. 17.63 Jts/sec
Joints To Liquid 6.31 Jts

Calculated From Known Gas Specific Gravity