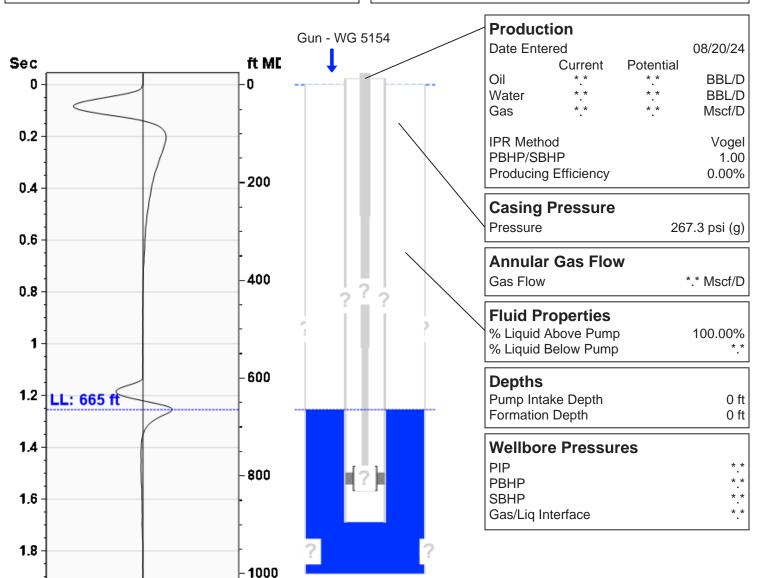

# **Liquid Level**

665 ft MD

Fluid Above Pump \*.\* ft TVD Equivalent Gas Free Above Pump \*.\* ft TVD

## **Acoustic Velocity**

 Surface Temp
 70 deg F
 0.00% CO2

 Bottomhole Temp
 150 deg F
 0.00% N2

 Pressure
 267.3 psi (g)
 0.00% H2S

 Gas Gravity
 0.9220 Air = 1

Acoustic Velocity 1060 ft/s
Joints Per Sec. 16.72 Jts/sec
Joints To Liquid 20.97 Jts

Calculated From Known Gas Specific Gravity

Casing Pressure 267.3 psi (g)
Buildup 0.2 psi (g)
Buildup Time 1 min 15 sec
Gas Gravity from Acoustic Velocity 0.9220 Air = 1