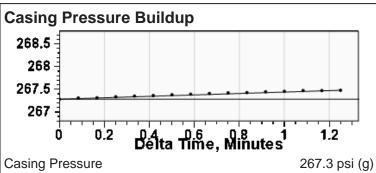

Calculated From Known Gas Specific Gravity

Casing Pressure 267.3 psi (g)
Buildup 0.2 psi (g)
Buildup Time 1 min 15 sec
Gas Gravity from Acoustic Velocity 0.9220 Air = 1