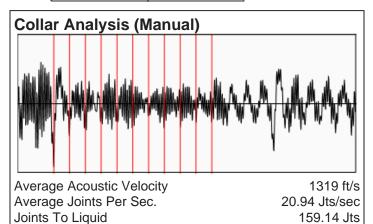

# **Liquid Level**

5033 ft MD

Fluid Above Tubing
Gas Free Above Tubing

146 ft TVD 146 ft TVD