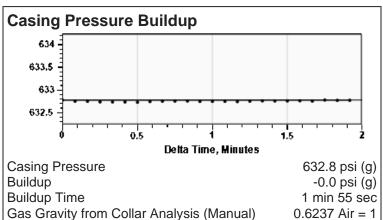

# **Liquid Level**

5033 ft MD

Fluid Above Tubing
Gas Free Above Tubing

146 ft TVD 146 ft TVD