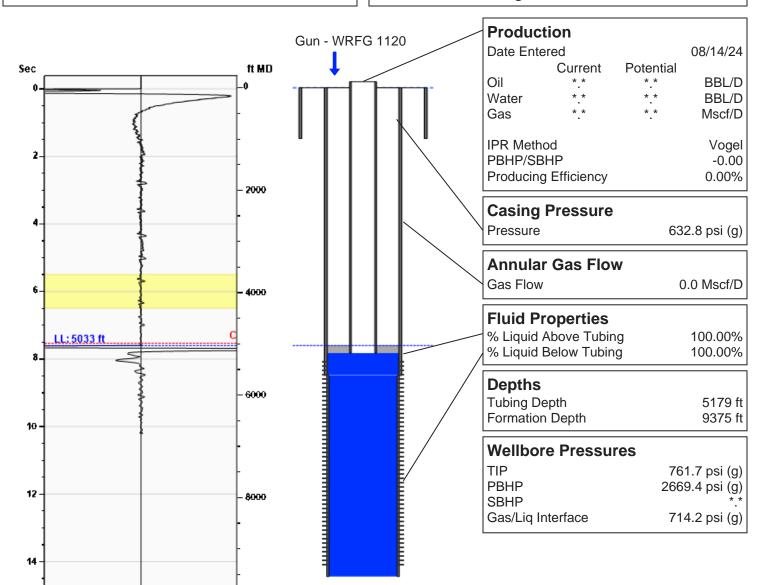

# **Liquid Level**

5033 ft MD

Fluid Above Tubing
Gas Free Above Tubing

146 ft TVD 146 ft TVD