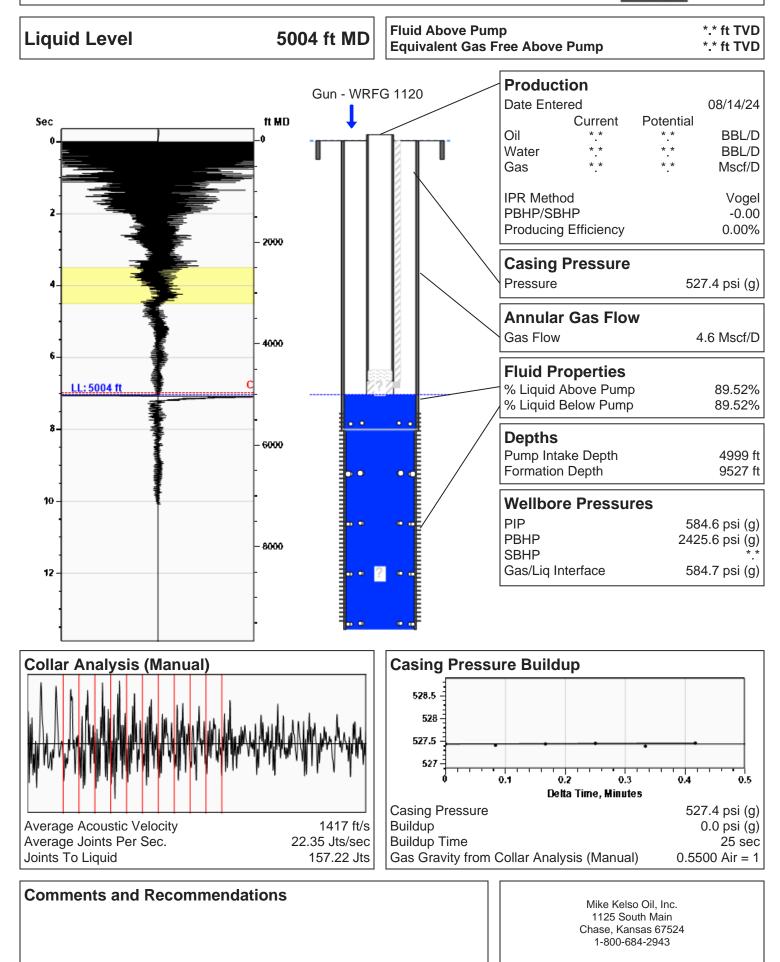

# (((ECHOMETER))) Kerstetter 3-25H 08/14/2024 02:02:42PM

WELL SERVICE

Conservation Division District Office No. 1 210 E. Frontview, Suite A Dodge City, KS 67801

Phone: 620-682-7933 http://kcc.ks.gov/

Andrew J. French, Chairperson Dwight D. Keen, Commissioner Annie Kuether, Commissioner Laura Kelly, Governor