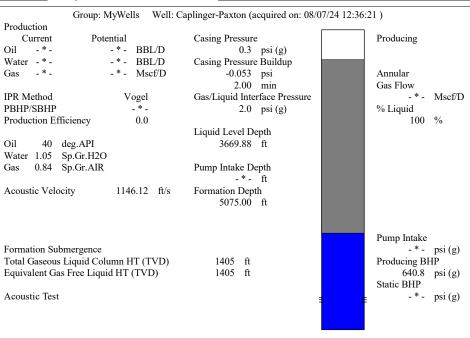

## 08/27/2024

MELODY FLETCHER
Oil Producers, Inc. of Kansas
1710 WATERFRONT PKWY
WICHITA, KS 67206-6603

Re: Temporary Abandonment API 15-097-21725-00-00 CAPLINGER-PAXTON 1-28 SE/4 Sec.28-30S-18W Kiowa County, Kansas