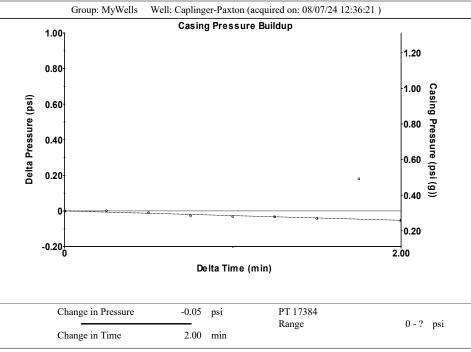

## 08/27/2024

MELODY FLETCHER
Oil Producers, Inc. of Kansas
1710 WATERFRONT PKWY
WICHITA, KS 67206-6603

Re: Temporary Abandonment API 15-097-21725-00-00 CAPLINGER-PAXTON 1-28 SE/4 Sec.28-30S-18W Kiowa County, Kansas