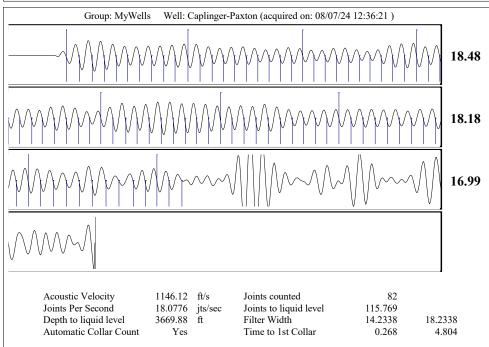

## 08/27/2024

MELODY FLETCHER
Oil Producers, Inc. of Kansas
1710 WATERFRONT PKWY
WICHITA, KS 67206-6603

Re: Temporary Abandonment API 15-097-21725-00-00 CAPLINGER-PAXTON 1-28 SE/4 Sec.28-30S-18W Kiowa County, Kansas