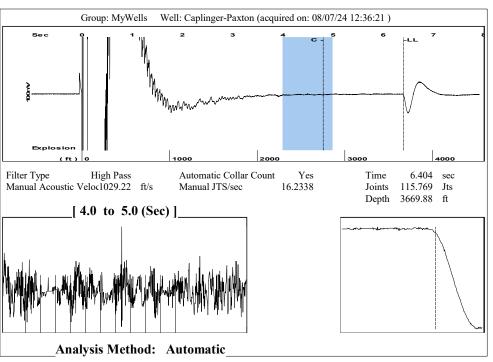

## 08/27/2024

MELODY FLETCHER
Oil Producers, Inc. of Kansas
1710 WATERFRONT PKWY
WICHITA, KS 67206-6603

Re: Temporary Abandonment API 15-097-21725-00-00 CAPLINGER-PAXTON 1-28 SE/4 Sec.28-30S-18W Kiowa County, Kansas