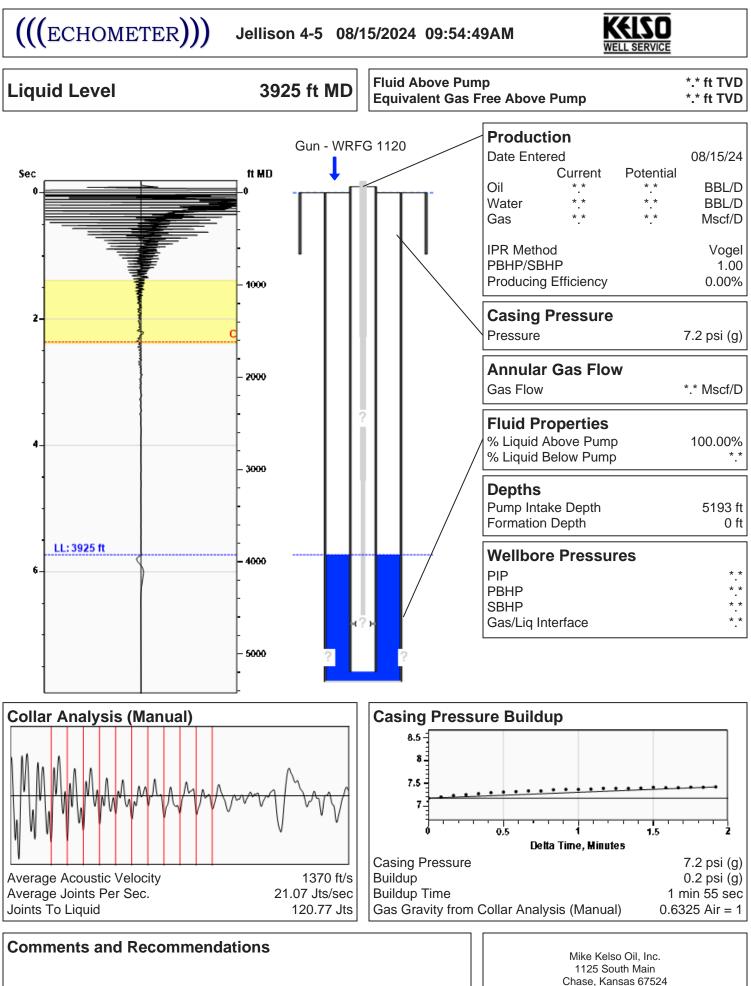

| KCC District Office #3 - 137 E. 21st St., Chanute, KS 66720                            | Phone 620.902.6450 |
| Anno been loop that the loop t | KCC District Office #4 - 2301 E. 13th Street, Hays, KS 67601-2651                      | Phone 785.261.6250 |



1-800-684-2943

Conservation Division District Office No. 1 210 E. Frontview, Suite A Dodge City, KS 67801



Phone: 620-682-7933 http://kcc.ks.gov/

Andrew J. French, Chairperson Dwight D. Keen, Commissioner Annie Kuether, Commissioner Laura Kelly, Governor

08/27/2024

Hunter Rains APEX Resources LLC 2911 TURTLE CREEK BLVD SUITE 300 DALLAS, TX 75219-6243

Re: Temporary Abandonment API 15-033-20493-00-00 JELLISON 4-5 NE/4 Sec.05-33S-19W Comanche County, Kansas

Dear Hunter Rains:

"Your temporary abandonment (TA) application for the well listed above has been approved. In accordance with K.A.R. 82-3-111 the TA status of this well will expire 03/20/2025.

\* If you return this well to service or plug it, please notify the District Office.

\* If you sell this well you are required to fil