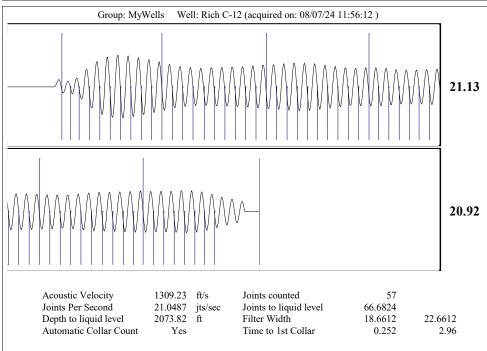

## 08/27/2024

MELODY FLETCHER
Oil Producers, Inc. of Kansas
1710 WATERFRONT PKWY
WICHITA, KS 67206-6603

Re: Temporary Abandonment API 15-033-21420-00-00 RICH C 12 SW/4 Sec.22-32S-19W Comanche County, Kansas