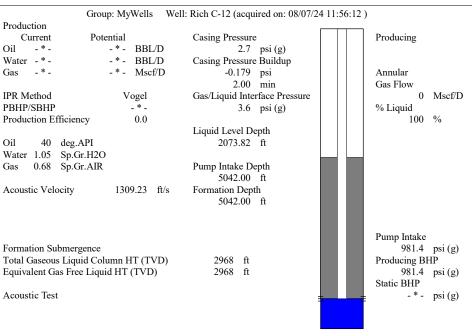

## 08/27/2024

MELODY FLETCHER
Oil Producers, Inc. of Kansas
1710 WATERFRONT PKWY
WICHITA, KS 67206-6603

Re: Temporary Abandonment API 15-033-21420-00-00 RICH C 12 SW/4 Sec.22-32S-19W Comanche County, Kansas