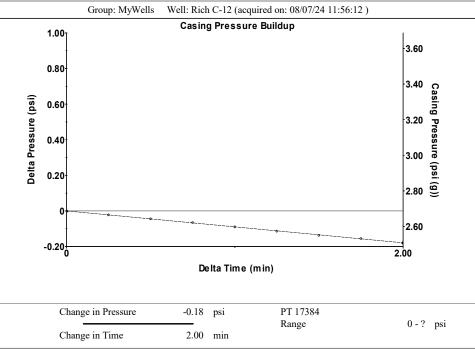

## 08/27/2024

MELODY FLETCHER
Oil Producers, Inc. of Kansas
1710 WATERFRONT PKWY
WICHITA, KS 67206-6603

Re: Temporary Abandonment API 15-033-21420-00-00 RICH C 12 SW/4 Sec.22-32S-19W Comanche County, Kansas