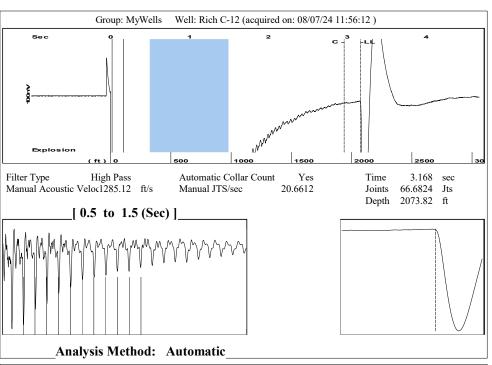

## 08/27/2024

MELODY FLETCHER
Oil Producers, Inc. of Kansas
1710 WATERFRONT PKWY
WICHITA, KS 67206-6603

Re: Temporary Abandonment API 15-033-21420-00-00 RICH C 12 SW/4 Sec.22-32S-19W Comanche County, Kansas