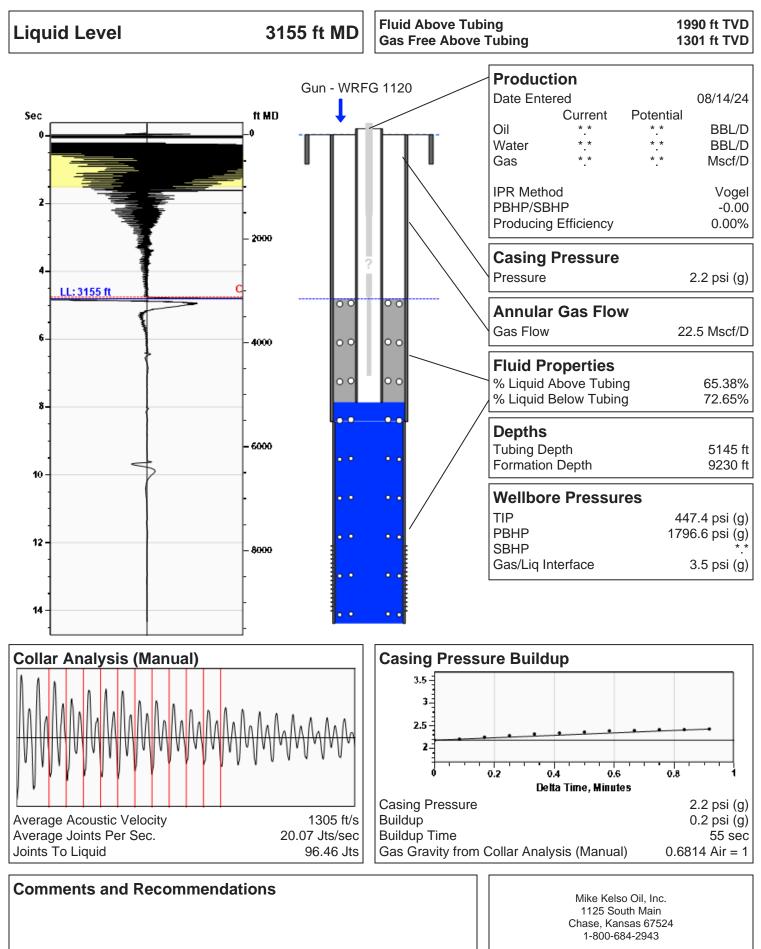

| KCC District Office #4 - 2301 E. 13th Street, Hays, KS 67601-2651                      | Phone 785.261.6250 |



Teal 1-27H 08/14/2024 01:36:20PM





Conservation Division District Office No. 1 210 E. Frontview, Suite A Dodge City, KS 67801



Phone: 620-682-7933 http://kcc.ks.gov/

Andrew J. French, Chairperson Dwight D. Keen, Commissioner Annie Kuether, Commissioner Laura Kelly, Governor

08/27/2024

Hunter Rains APEX Resources LLC 2911 TURTLE CREEK BLVD SUITE 300 DALLAS, TX 75219-6243

Re: Temporary Abandonment API 15-033-21632-01-00 TEAL 3120 1-27H SE/4 Sec.27-31S-20W Comanche County, Kansas

Dear Hunter Rains:

"Your temporary abandonment (TA) application for the well listed above has been approved. In accordance with K.A.R. 82-3-111 the TA status of this well will expire 08/27/2025.

\* If you return this well to service or plug it, please notify the District Office.

\* If you sell this well you are required to file a Transfer