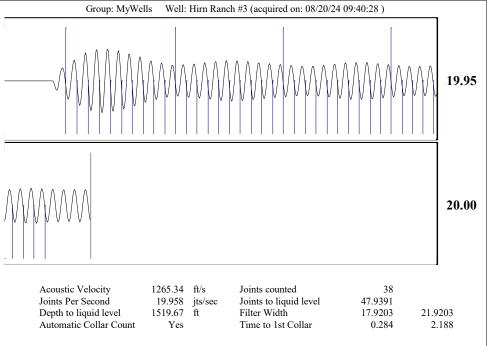

| ty, KS 67801             |                       | Phone 620.682.7933      |  |           |         |       |            |              |               |        |
|                                                                    | KCC Disti              | KCC District Office #2 - 3450 N. Rock Road, |               |                                                                                                                              | Suite 601, Wichita, KS 6 | 7226                  | Phone 316.337.7400      |  |           |         |       |            |              |               |        |

KCC District Office #3 - 137 E. 21st St., Chanute, KS 66720

KCC District Office #4 - 2301 E. 13th Street, Hays, KS 67601-2651









Conservation Division District Office No. 1 210 E. Frontview, Suite A Dodge City, KS 67801



Phone: 620-682-7933 http://kcc.ks.gov/

Laura Kelly, Governor

Andrew J. French, Chairperson Dwight D. Keen, Commissioner Annie Kuether, Commissioner

## 08/27/2024

MELODY FLETCHER Oil Producers, Inc. of Kansas 1710 WATERFRONT PKWY WICHITA, KS 67206-6603

Re: Temporary Abandonment API 15-175-20497-00-00 HIRN RANCH 3 NW/4 Sec.17-33S-32W Seward County, Kansas

## **Dear MELODY FLETCHER:**

"Your temporary abandonment (TA) application for the well listed above has been approved. In accordance with K.A.R. 82-3-111 the TA status of this well will expire 08/27/2025.

- \* If you return this well to service or plug it, please notify the District Office.
- \* If you sell this well you are required to f