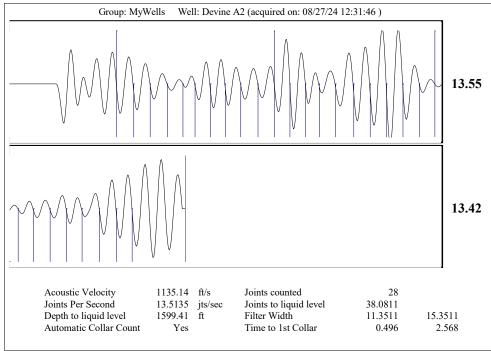

## **TEMPORARY ABANDON**

| OPERATOR: License#          |                              |                  |          | API No. 15-            | API No. 15        |             |                        |        |      |  |
|-----------------------------|------------------------------|------------------|----------|------------------------|-------------------|-------------|------------------------|--------|------|--|
| Name:                       |                              |                  |          |                        | Spot Description: |             |                        |        |      |  |
|                             |                              |                  |          |                        |                   |             |                        |        |      |  |
|                             |                              |                  |          |                        |                   |             |                        |        |      |  |
|                             |                              |                  |          |                        |                   |             |                        |        |      |  |
|                             |                              |                  |          | — Datum:               |                   |             |                        |        |      |  |
| Phone:( )                   |                              |                  |          |                        |                   |             | tion:                  | GI     | L KB |  |
| Contact Person Email:       |                              |                  |          | Lease Name             | ə:                |             | Well #                 | :      |      |  |
| Field Contact Person:       |                              |                  |          |                        |                   |             |                        |        |      |  |
| Field Contact Person Phon   | e:()                         |                  |          | l                      |                   |             | ENHR Permit            | #:     |      |  |
|                             |                              |                  |          |                        | rage Permit #:_   |             | <br>_ Date Shut-In:    |        |      |  |
|                             | 0 1 1                        |                  |          | D 1 "                  | 1.4               |             |                        | T.1.   |      |  |
| Size                        | Conductor                    | Surface          |          | Production             | Intermedia        | ate         | Liner                  | Tubing | J    |  |
| Setting Depth               |                              |                  |          |                        |                   |             |                        |        |      |  |
| Amount of Cement            |                              |                  |          |                        |                   |             |                        |        |      |  |
| Top of Cement               |                              |                  |          |                        |                   |             |                        |        |      |  |
| Bottom of Cement            |                              |                  |          |                        |                   |             |                        |        |      |  |
| Casing Fluid Level from Su  | rface:                       | How              | Determin | ned?                   |                   |             | Dat                    | te:    |      |  |
| Casing Squeeze(s):          |                              |                  |          |                        |                   |             |                        |        |      |  |
|                             | ·                            |                  |          | (top)                  | (bottom)          |             |                        |        |      |  |
| Do you have a valid Oil & C |                              | <u> </u>         |          |                        |                   |             |                        |        |      |  |
| Depth and Type:             | in Hole at                   | Tools in Hole at | depth)   | Casing Leaks:          | Yes No            | Depth of ca | asing leak(s):         |        |      |  |
| Type Completion: AL         |                              |                  |          |                        |                   |             |                        |        |      |  |
| Packer Type:                |                              |                  |          |                        |                   |             | (dopin)                |        |      |  |
| Total Depth:                | Plug Ba                      | ack Depth:       |          | Plug Back Metho        | od:               |             | _                      |        |      |  |
| Geological Date:            |                              |                  |          |                        |                   |             |                        |        |      |  |
| Formation Name              | Formation Top Formation Base |                  |          | Completion Information |                   |             |                        |        |      |  |
| 1                           | At:                          | to F             | eet P    | Perforation Interval _ | to                | Feet o      | r Open Hole Interval_  | to     | Feet |  |
| 2                           | At·                          | to F             | eet P    | Perforation Interval   | to                | Feet o      | r Open Hole Interval - | to     | Foo  |  |