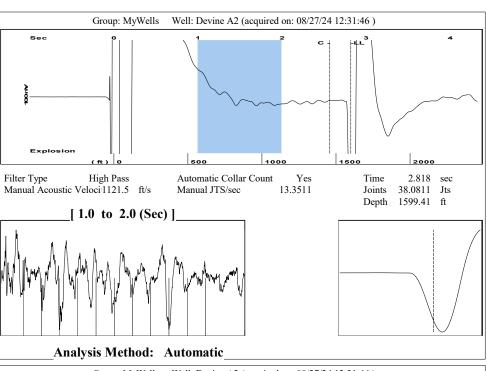

## **TEMPORARY ABANDON**

| OPERATOR: License#          |                              |                  |          | API No. 15-            | API No. 15        |             |                        |        |      |  |
|-----------------------------|------------------------------|------------------|----------|------------------------|-------------------|-------------|------------------------|--------|------|--|
| Name:                       |                              |                  |          |                        | Spot Description: |             |                        |        |      |  |
|                             |                              |                  |          |                        |                   |             |                        |        |      |  |
|                             |                              |                  |          |                        |                   |             |                        |        |      |  |
|                             |                              |                  |          |                        |                   |             |                        |        |      |  |
|                             |                              |                  |          | — Datum:               |                   |             |                        |        |      |  |
| Phone:( )                   |                              |                  |          |                        |                   |             | tion:                  | GI     | L KB |  |
| Contact Person Email:       |                              |                  |          | Lease Name             | ə:                |             | Well #                 | :      |      |  |
| Field Contact Person:       |                              |                  |          |                        |                   |             |                        |        |      |  |
| Field Contact Person Phon   | e:()                         |                  |          | l                      |                   |             | ENHR Permit            | #:     |      |  |
|                             |                              |                  |          |                        | rage Permit #:_   |             | <br>_ Date Shut-In:    |        |      |  |
|                             | 0 1 1                        |                  |          | D 1 "                  | 1.4               |             |                        | T.1.   |      |  |
| Size                        | Conductor                    | Surface          |          | Production             | Intermedia        | ate         | Liner                  | Tubing | J    |  |
| Setting Depth               |                              |                  |          |                        |                   |             |                        |        |      |  |
| Amount of Cement            |                              |                  |          |                        |                   |             |                        |        |      |  |
| Top of Cement               |                              |                  |          |                        |                   |             |                        |        |      |  |
| Bottom of Cement            |                              |                  |          |                        |                   |             |                        |        |      |  |
| Casing Fluid Level from Su  | rface:                       | How              | Determin | ned?                   |                   |             | Dat                    | te:    |      |  |
| Casing Squeeze(s):          |                              |                  |          |                        |                   |             |                        |        |      |  |
|                             | ·                            |                  |          | (top)                  | (bottom)          |             |                        |        |      |  |
| Do you have a valid Oil & C |                              | <u> </u>         |          |                        |                   |             |                        |        |      |  |
| Depth and Type:             | in Hole at                   | Tools in Hole at | depth)   | Casing Leaks:          | Yes No            | Depth of ca | asing leak(s):         |        |      |  |
| Type Completion: AL         |                              |                  |          |                        |                   |             |                        |        |      |  |
| Packer Type:                |                              |                  |          |                        |                   |             | (dopin)                |        |      |  |
| Total Depth:                | Plug Ba                      | ack Depth:       |          | Plug Back Metho        | od:               |             | _                      |        |      |  |
| Geological Date:            |                              |                  |          |                        |                   |             |                        |        |      |  |
| Formation Name              | Formation Top Formation Base |                  |          | Completion Information |                   |             |                        |        |      |  |
| 1                           | At:                          | to F             | eet P    | Perforation Interval _ | to                | Feet o      | r Open Hole Interval_  | to     | Feet |  |
| 2                           | At·                          | to F             | eet P    | Perforation Interval   | to                | Feet o      | r Open Hole Interval - | to     | Foo  |  |