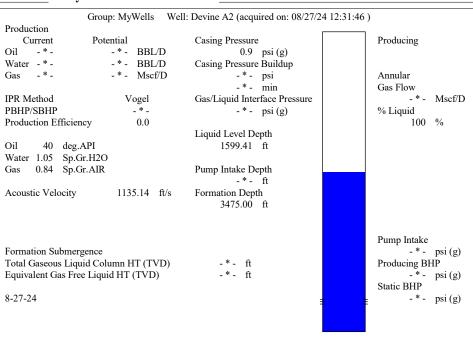

## **TEMPORARY ABANDON**

| OPERATOR: License#          |                              |                  |          | API No. 15-            | API No. 15        |             |                        |        |      |  |
|-----------------------------|------------------------------|------------------|----------|------------------------|-------------------|-------------|------------------------|--------|------|--|
| Name:                       |                              |                  |          |                        | Spot Description: |             |                        |        |      |  |
|                             |                              |                  |          |                        |                   |             |                        |        |      |  |
|                             |                              |                  |          |                        |                   |             |                        |        |      |  |
|                             |                              |                  |          |                        |                   |             |                        |        |      |  |
|                             |                              |                  |          | — Datum:               |                   |             |                        |        |      |  |
| Phone:( )                   |                              |                  |          |                        |                   |             | tion:                  | GI     | L KB |  |
| Contact Person Email:       |                              |                  |          | Lease Name             | ə:                |             | Well #                 | :      |      |  |
| Field Contact Person:       |                              |                  |          |                        |                   |             |                        |        |      |  |
| Field Contact Person Phon   | e:()                         |                  |          | l                      |                   |             | ENHR Permit            | #:     |      |  |
|                             |                              |                  |          |                        | rage Permit #:_   |             | <br>_ Date Shut-In:    |        |      |  |
|                             | 0 1 1                        |                  |          | D 1 "                  | 1.4               |             |                        | T.1.   |      |  |
| Size                        | Conductor                    | Surface          |          | Production             | Intermedia        | ate         | Liner                  | Tubing | J    |  |
| Setting Depth               |                              |                  |          |                        |                   |             |                        |        |      |  |
| Amount of Cement            |                              |                  |          |                        |                   |             |                        |        |      |  |
| Top of Cement               |                              |                  |          |                        |                   |             |                        |        |      |  |
| Bottom of Cement            |                              |                  |          |                        |                   |             |                        |        |      |  |
| Casing Fluid Level from Su  | rface:                       | How              | Determin | ned?                   |                   |             | Dat                    | te:    |      |  |
| Casing Squeeze(s):          |                              |                  |          |                        |                   |             |                        |        |      |  |
|                             | ·                            |                  |          | (top)                  | (bottom)          |             |                        |        |      |  |
| Do you have a valid Oil & C |                              | <u> </u>         |          |                        |                   |             |                        |        |      |  |
| Depth and Type:             | in Hole at                   | Tools in Hole at | depth)   | Casing Leaks:          | Yes No            | Depth of ca | asing leak(s):         |        |      |  |
| Type Completion: AL         |                              |                  |          |                        |                   |             |                        |        |      |  |
| Packer Type:                |                              |                  |          |                        |                   |             | (dopin)                |        |      |  |
| Total Depth:                | Plug Ba                      | ack Depth:       |          | Plug Back Metho        | od:               |             | _                      |        |      |  |
| Geological Date:            |                              |                  |          |                        |                   |             |                        |        |      |  |
| Formation Name              | Formation Top Formation Base |                  |          | Completion Information |                   |             |                        |        |      |  |
| 1                           | At:                          | to F             | eet P    | Perforation Interval _ | to                | Feet o      | r Open Hole Interval_  | to     | Feet |  |
| 2                           | At·                          | to F             | eet P    | Perforation Interval   | to                | Feet o      | r Open Hole Interval - | to     | Foo  |  |