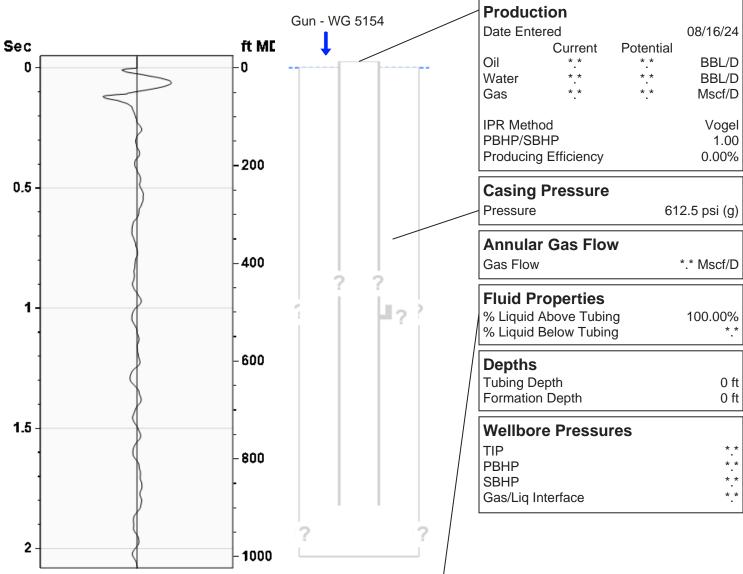

## **Liquid Level**

3402 ft MD

Fluid Above Tubing
Gas Free Above Tubing

\*.\* ft TVD \*.\* ft TVD

# **Acoustic Velocity**

 Surface Temp
 70 deg F
 0.00% CO2

 Bottomhole Temp
 150 deg F
 0.00% N2

 Pressure
 612.5 psi (g)
 0.00% H2S

 Gas Gravity
 0.9220 Air = 1

 Acoustic Velocity
 983 ft/s

 Joints Per Sec.
 15.51 Jts/sec

Joints To Liquid

983 tt/s

15.51 Jts/sec

107.32 Jts

Calculated From Known Gas Specific Gravity