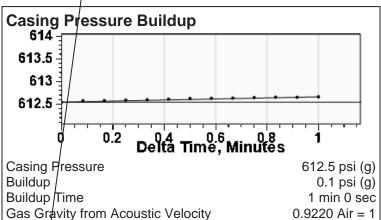

# **Acoustic Velocity**

 Surface Temp
 70 deg F
 0.00% CO2

 Bottomhole Temp
 150 deg F
 0.00% N2

 Pressure
 612.5 psi (g)
 0.00% H2S

 Gas Gravity
 0.9220 Air = 1

 Acoustic Velocity
 983 ft/s

 Joints Per Sec.
 15.51 Jts/sec

Joints To Liquid

983 tt/s

15.51 Jts/sec

107.32 Jts

Calculated From Known Gas Specific Gravity