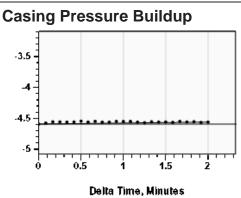

### Static Shot 08/21/2024 10:28:32AM

Casing Pressure -4.6 psi (g)
Buildup 0.0 psi (g)
Buildup Time 2 min 0 sec
Gas Gravity 0.6930 Air = 1

# **Casing Pressure**

Pressure -4.6 psi (g)