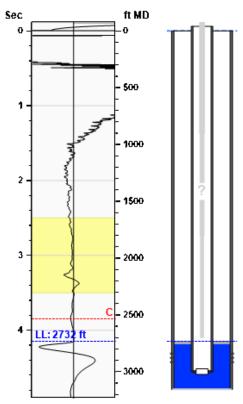

### Static Bottomhole Pressure 86.3 psi (g) @ 2938 ft TVD

Static Liquid Level
Oil Column Height
Water Column Height
2732 ft MD
27 ft MD
179 ft MD