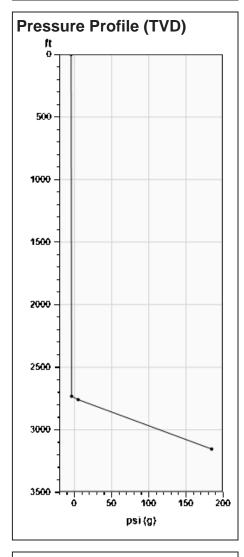

### Static Bottomhole Pressure 86.3 psi (g) @ 2938 ft TVD

Static Liquid Level
Oil Column Height
Water Column Height
2732 ft MD
27 ft MD
179 ft MD