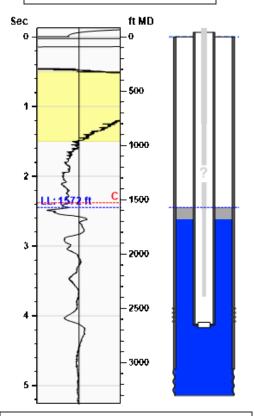

# Static Bottomhole Pressure 472.5 psi (g) @ 2638 ft TVD

Static Liquid Level
Oil Column Height
Water Column Height

1572 ft MD
108 ft MD
958 ft MD