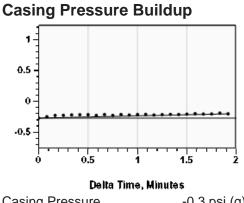

# Static Shot 08/21/2024 02:25:57PM

Casing Pressure -0.3 psi (g)
Buildup 0.1 psi (g)
Buildup Time 1 min 55 sec
Gas Gravity 0.7103 Air = 1