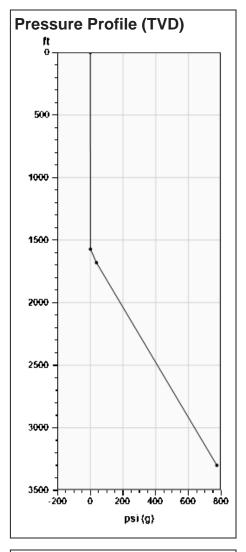

# Static Bottomhole Pressure 472.5 psi (g) @ 2638 ft TVD

Static Liquid Level
Oil Column Height
Water Column Height

1572 ft MD
108 ft MD
958 ft MD

# Static Shot 08/21/2024 02:25:57PM

Casing Pressure -0.3 psi (g)
Buildup 0.1 psi (g)
Buildup Time 1 min 55 sec
Gas Gravity 0.7103 Air = 1

## **Casing Pressure**

Pressure -0.3 psi (g)