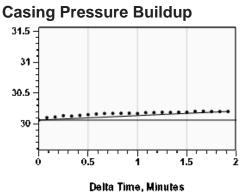

# Static Shot 08/21/2024 01:32:33PM

Casing Pressure 30.1 psi (g)
Buildup 0.1 psi (g)
Buildup Time 1 min 55 sec
Gas Gravity