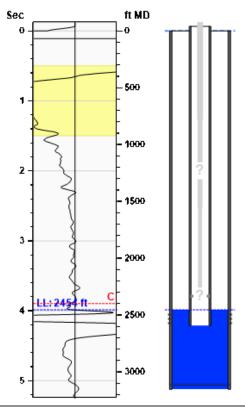

# Static Bottomhole Pressure \*.\* psi (g) @ \*.\* ft TVD

Static Liquid Level
Oil Column Height
Water Column Height

2454 ft MD

\*.\* ft MD

\*.\* ft MD

# Static Shot 08/21/2024 01:32:33PM

Casing Pressure 30.1 psi (g)
Buildup 0.1 psi (g)
Buildup Time 1 min 55 sec
Gas Gravity

## **Casing Pressure**

Pressure 30.1 psi (g)