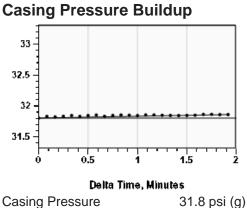

### Static Shot 08/21/2024 12:58:23PM

 Casing Pressure
 31.8 psi (g)

 Buildup
 0.1 psi (g)

 Buildup Time
 1 min 55 sec

 Gas Gravity
 0.7011 Air = 1

# **Casing Pressure**

Pressure 31.8 psi (g)