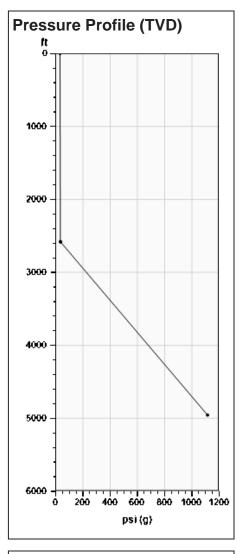

### Static Bottomhole Pressure 119.8 psi (g) @ 2767 ft TVD

Static Liquid Level
Oil Column Height
Water Column Height
2579 ft MD
4 ft MD
184 ft MD

### Static Shot 08/21/2024 12:58:23PM

 Casing Pressure
 31.8 psi (g)

 Buildup
 0.1 psi (g)

 Buildup Time
 1 min 55 sec

 Gas Gravity
 0.7011 Air = 1

# **Casing Pressure**

Pressure 31.8 psi (g)