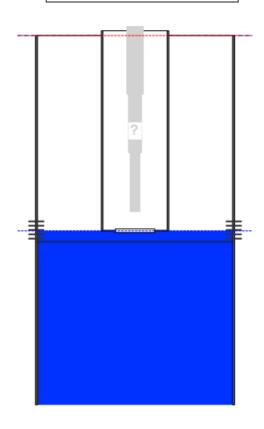

# **Manually Entered Production**

Liquid Level 2620 ft Percent Liquid 100.00%

### Static Bottomhole Pressure 119.8 psi (g) @ 2767 ft TVD

Static Liquid Level
Oil Column Height
Water Column Height
2579 ft MD
4 ft MD
184 ft MD