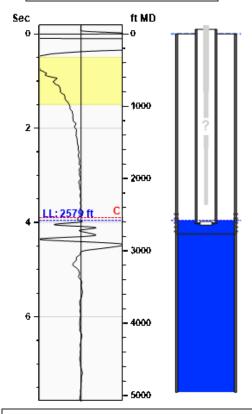

### Static Bottomhole Pressure 119.8 psi (g) @ 2767 ft TVD

Static Liquid Level
Oil Column Height
Water Column Height
2579 ft MD
4 ft MD
184 ft MD