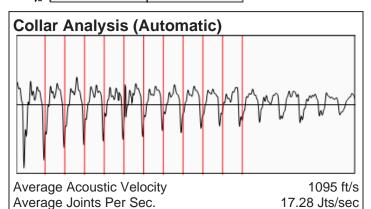

# **Liquid Level**

4242 ft MD

Fluid Above Pump 973 ft TVD Equivalent Gas Free Above Pump 931 ft TVD

133.82 Jts