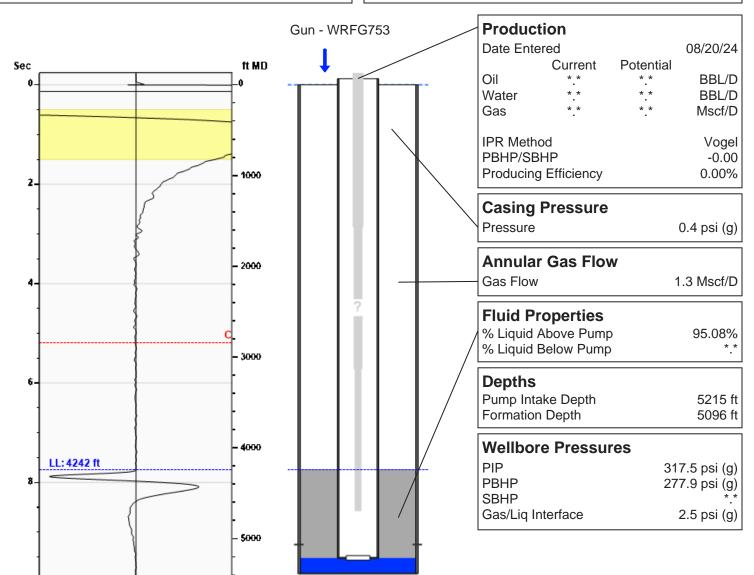

# **Liquid Level**

4242 ft MD

Fluid Above Pump 973 ft TVD Equivalent Gas Free Above Pump 931 ft TVD

133.82 Jts