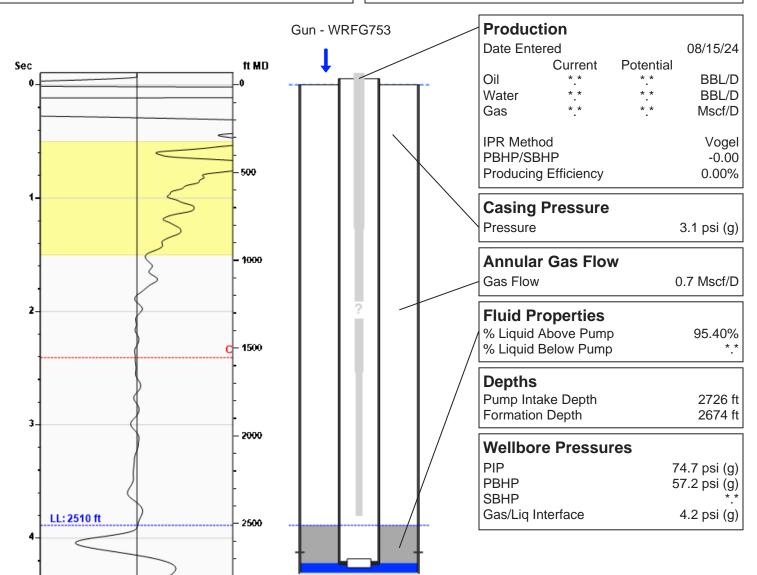

#### Kerfoot A-1 08/15/2024 09:44:01AM

# **Liquid Level**

2510 ft MD

Fluid Above Pump 216 ft TVD Equivalent Gas Free Above Pump 208 ft TVD