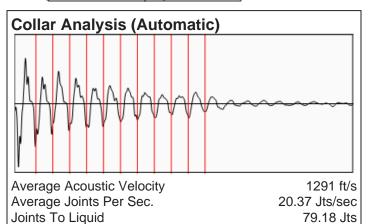

|                                   | Mail to the Appr     | opriate | KCC Conserv                                                                                                       | ation Office:       |                                          |            |            |             |   |  |  |      |                          |  |  |  |  |  |

KCC District Office #1 - 210 E. Frontview, Suite A, Dodge City, KS 67801

KCC District Office #3 - 137 E. 21st St., Chanute, KS 66720

KCC District Office #4 - 2301 E. 13th Street, Hays, KS 67601-2651

KCC District Office #2 - 3450 N. Rock Road, Building 600, Suite 601, Wichita, KS 67226



#### Kerfoot A-1 08/15/2024 09:44:01AM

# **Liquid Level**

2510 ft MD

Fluid Above Pump 216 ft TVD Equivalent Gas Free Above Pump 208 ft TVD







## **Comments and Recommendations**

Echometer Company 5001 Ditto Lane Wichita Falls, TX 76302 (940) 767-4334 info@echometer.com Conservation Division District Office No. 1 210 E. Frontview, Suite A Dodge City, KS 67801



Phone: 620-682-7933 http://kcc.ks.gov/

Laura Kelly, Governor

Andrew J. French, Chairperson Dwight D. Keen, Commissioner Annie Kuether, Commissioner

#### 08/29/2024

Katherine McClurkan Merit Energy Company, LLC 13727 Noel Road, Suite 1200 Dallas, TX 75240-7362

Re: Temporary Abandonment API 15-055-00354-00-00 Kerfoot - A 1 NW/4 Sec.32-23S-31W Finney County, Kansas

## Dear Katherine McClurkan:

- "Your temporary abandonment (TA) application for the well listed above has been approved. In accordance with K.A.R. 82-3-111 the TA status of this well will expire 08/29/