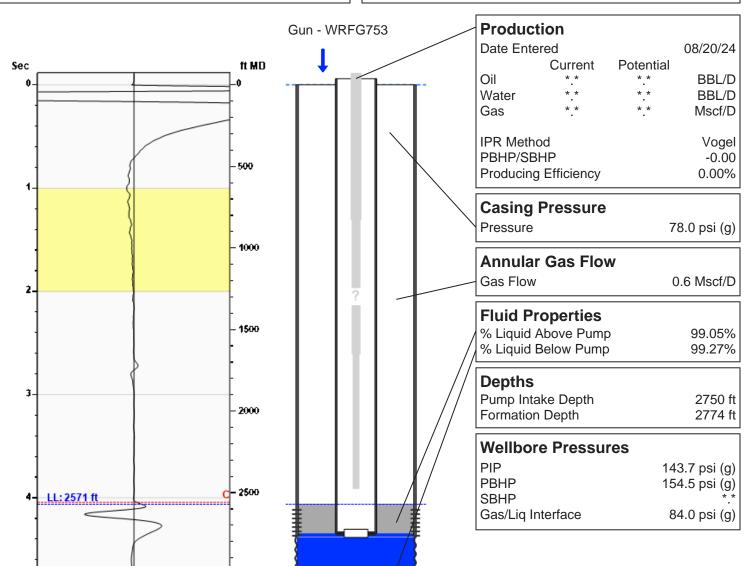

# **Liquid Level**

2571 ft MD

Fluid Above Pump 179 ft TVD Equivalent Gas Free Above Pump 177 ft TVD

3000

81.35 Jts