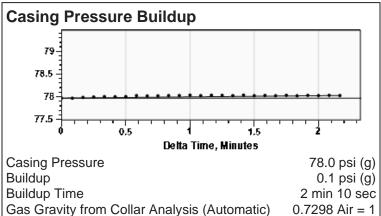

# **Liquid Level**

2571 ft MD

Fluid Above Pump 179 ft TVD Equivalent Gas Free Above Pump 177 ft TVD

3000

81.35 Jts