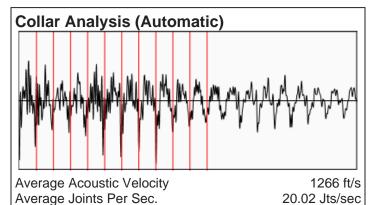

# **Liquid Level**

2571 ft MD

Fluid Above Pump 179 ft TVD Equivalent Gas Free Above Pump 177 ft TVD

3000

81.35 Jts