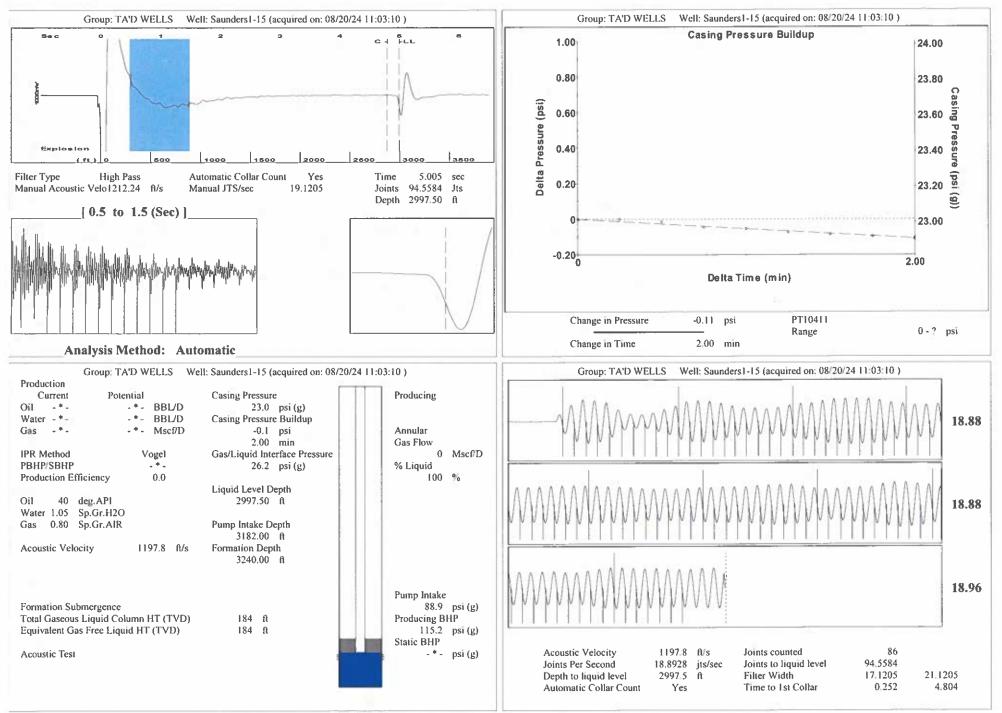

| KCC District Office #4 - 2301 E. 13th Street, Hays, KS 67601-2651                      | Phone 785.261.6250 |  |



Conservation Division District Office No. 1 210 E. Frontview, Suite A Dodge City, KS 67801



Phone: 620-682-7933 http://kcc.ks.gov/

Andrew J. French, Chairperson Dwight D. Keen, Commissioner Annie Kuether, Commissioner Laura Kelly, Governor

08/29/2024

Idania Medina Merit Energy Company, LLC 13727 Noel Road, Suite 1200 Dallas, TX 75240-7362

Re: Temporary Abandonment API 15-129-10066-00-00 Saunders 1-15 SW/4 Sec.15-32S-43W Morton County, Kansas

Dear Idania Medina:

"Your temporary abandonment (TA) application for the well listed above has been approved. In accordance with K.A.R. 82-3-111 the TA status of this well will expire 08/29/2025.

\* If you return this well to service or plug it, please notify the District Office.

\* If you sell this well you are required to file a Transfer