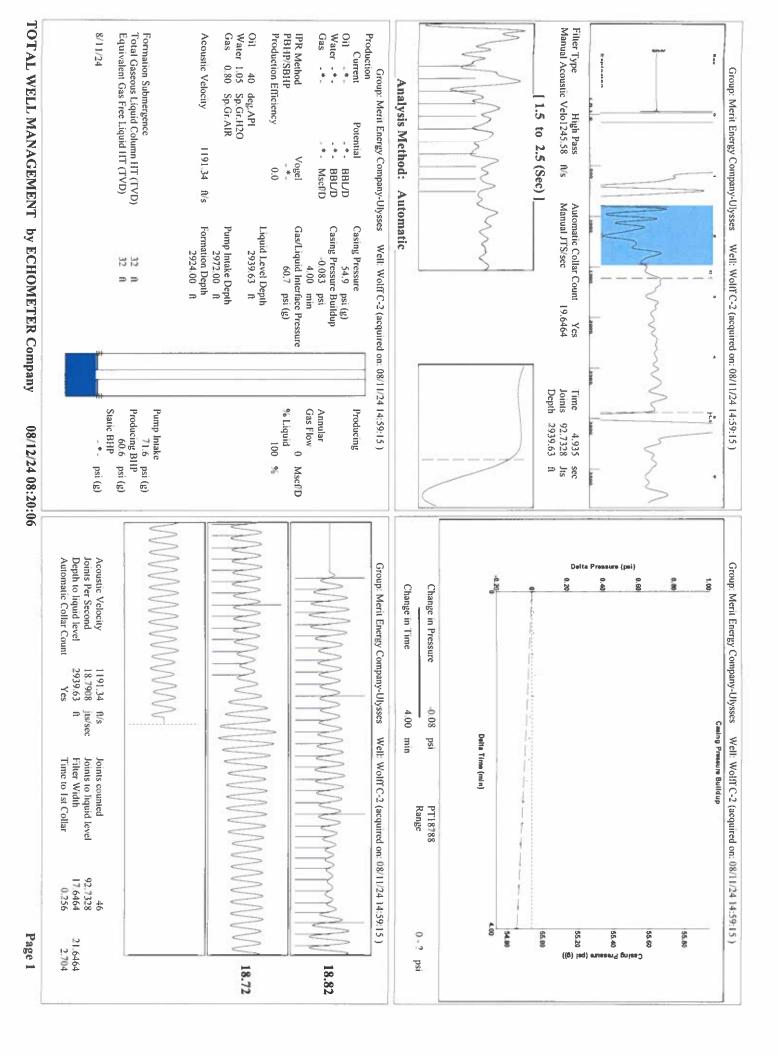

## 08/29/2024

Idania Medina Merit Energy Company, LLC 13727 Noel Road, Suite 1200 Dallas, TX 75240-7362

Re: Temporary Abandonment API 15-067-20523-00-00 Wolff C 2 SW/4 Sec.35-28S-36W Grant County, Kansas