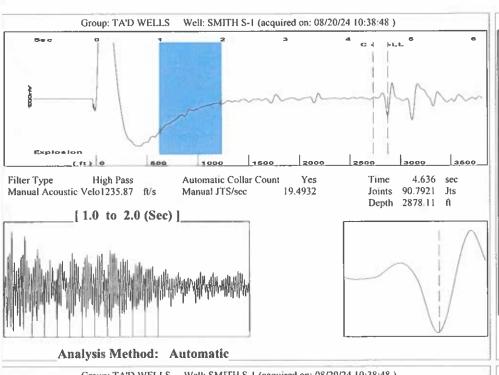

| KCC District Office #4 - 2301 E. 13th Street, Hays, KS 67601-2651                      | Phone 785.261.6250 |









Conservation Division District Office No. 1 210 E. Frontview, Suite A Dodge City, KS 67801



Phone: 620-682-7933 http://kcc.ks.gov/

Laura Kelly, Governor

Andrew J. French, Chairperson Dwight D. Keen, Commissioner Annie Kuether, Commissioner

## 08/29/2024

Idania Medina Merit Energy Company, LLC 13727 Noel Road, Suite 1200 Dallas, TX 75240-7362

Re: Temporary Abandonment API 15-129-10020-00-00 Smith S 1 NW/4 Sec.06-32S-42W Morton County, Kansas

## Dear Idania Medina:

- "Your temporary abandonment (TA) application for the well listed above has been approved. In accordance with K.A.R. 82-3-111 the TA status of this well will expire 08/29/2025.
- \* If you return this well to service or plug it, please notify the District Office.
- \* If you sell this well you are required to fil