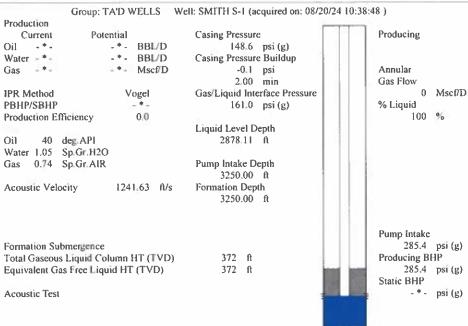

| KCC District Office #4 - 2301 E. 13th Street, Hays, KS 67601-2651                      | Phone 785.261.6250 |









Conservation Division District Office No. 1 210 E. Frontview, Suite A Dodge City, KS 67801



Phone: 620-682-7933 http://kcc.ks.gov/

Laura Kelly, Governor

Andrew J. French, Chairperson Dwight D. Keen, Commissioner Annie Kuether, Commissioner

## 08/29/2024

Idania Medina Merit Energy Company, LLC 13727 Noel Road, Suite 1200 Dallas, TX 75240-7362

Re: Temporary Abandonment API 15-129-10020-00-00 Smith S 1 NW/4 Sec.06-32S-42W Morton County, Kansas

## Dear Idania Medina:

- "Your temporary abandonment (TA) application for the well listed above has been approved. In accordance with K.A.R. 82-3-111 the TA status of this well will expire 08/29/2025.
- \* If you return this well to service or plug it, please notify the District Office.
- \* If you sell this well you are required to file a