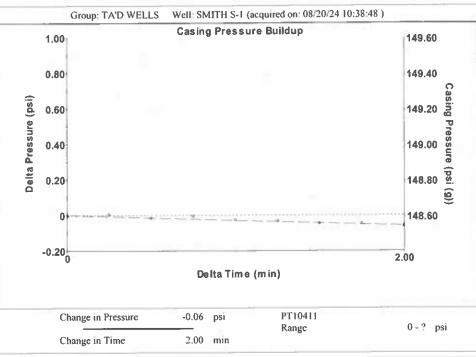

| KCC District Office #4 - 2301 E. 13th Street, Hays, KS 67601-2651                      | Phone 785.261.6250 |









Conservation Division District Office No. 1 210 E. Frontview, Suite A Dodge City, KS 67801



Phone: 620-682-7933 http://kcc.ks.gov/

Laura Kelly, Governor

Andrew J. French, Chairperson Dwight D. Keen, Commissioner Annie Kuether, Commissioner

## 08/29/2024

Idania Medina Merit Energy Company, LLC 13727 Noel Road, Suite 1200 Dallas, TX 75240-7362

Re: Temporary Abandonment API 15-129-10020-00-00 Smith S 1 NW/4 Sec.06-32S-42W Morton County, Kansas

## Dear Idania Medina:

- "Your temporary abandonment (TA) application for the well listed above has been approved. In accordance with K.A.R. 82-3-111 the TA status of this well will expire 08/29/2025.
- \* If you return this well to service or plug it, please notify the District Office.
- \* If you sell this well you are required to file