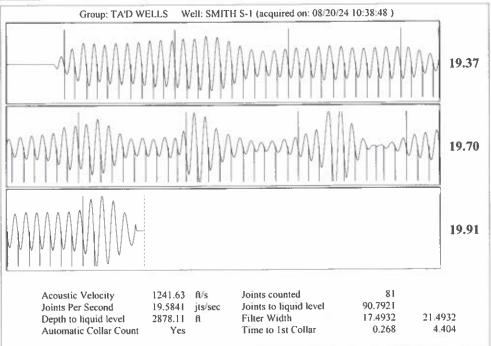

| KCC District Office #4 - 2301 E. 13th Street, Hays, KS 67601-2651                      | Phone 785.261.6250 |









Conservation Division District Office No. 1 210 E. Frontview, Suite A Dodge City, KS 67801



Phone: 620-682-7933 http://kcc.ks.gov/

Laura Kelly, Governor

Andrew J. French, Chairperson Dwight D. Keen, Commissioner Annie Kuether, Commissioner

## 08/29/2024

Idania Medina Merit Energy Company, LLC 13727 Noel Road, Suite 1200 Dallas, TX 75240-7362

Re: Temporary Abandonment API 15-129-10020-00-00 Smith S 1 NW/4 Sec.06-32S-42W Morton County, Kansas

## Dear Idania Medina:

- "Your temporary abandonment (TA) application for the well listed above has been approved. In accordance with K.A.R. 82-3-111 the TA status of this well will expire 08/29/2025.
- \* If you return this well to service or plug it, please notify the District Office.
- \* If you sell this well you are required to file a Tr