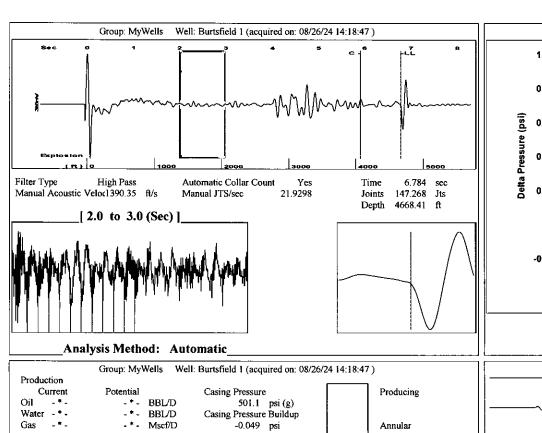

#### 08/29/2024

Anthony Farrar Indian Oil Co., Inc. 308 S. Main St. PO BOX 209 MEDICINE LODGE, KS 67104-0209

Re: Temporary Abandonment API 15-097-20389-00-00 BURTSFIELD 1-19 NE/4 Sec.19-27S-16W Kiowa County, Kansas