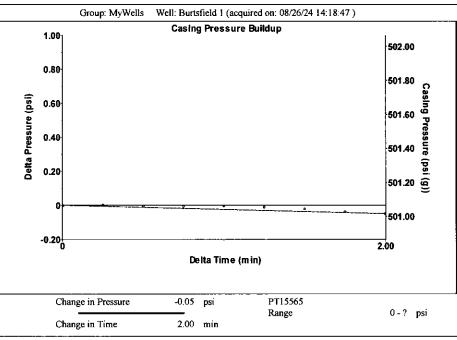

#### 08/29/2024

Anthony Farrar Indian Oil Co., Inc. 308 S. Main St. PO BOX 209 MEDICINE LODGE, KS 67104-0209

Re: Temporary Abandonment API 15-097-20389-00-00 BURTSFIELD 1-19 NE/4 Sec.19-27S-16W Kiowa County, Kansas