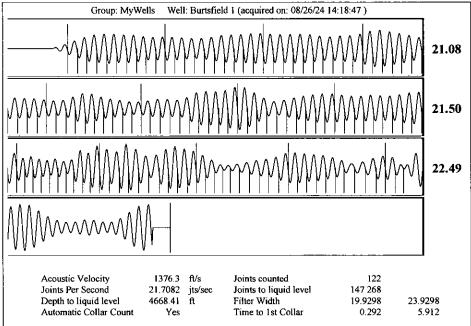

#### 08/29/2024

Anthony Farrar Indian Oil Co., Inc. 308 S. Main St. PO BOX 209 MEDICINE LODGE, KS 67104-0209

Re: Temporary Abandonment API 15-097-20389-00-00 BURTSFIELD 1-19 NE/4 Sec.19-27S-16W Kiowa County, Kansas