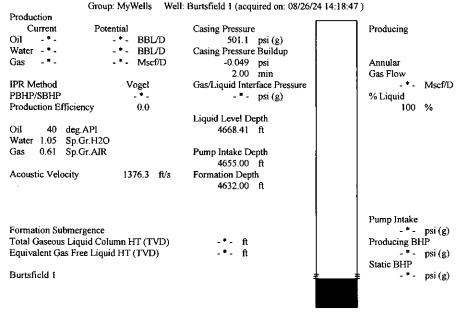

#### 08/29/2024

Anthony Farrar Indian Oil Co., Inc. 308 S. Main St. PO BOX 209 MEDICINE LODGE, KS 67104-0209

Re: Temporary Abandonment API 15-097-20389-00-00 BURTSFIELD 1-19 NE/4 Sec.19-27S-16W Kiowa County, Kansas