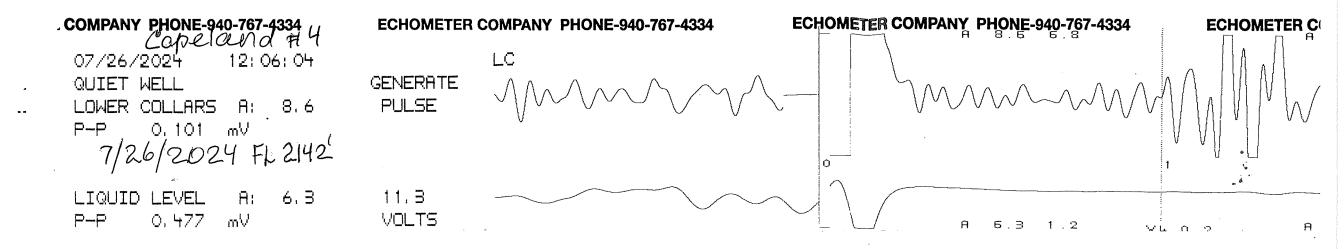

## TEMPORARY ABANDONMENT WELL APPLICATION

| OPERATOR: License#          |                              |                  |                        | API No. 15                                                                                                                                                                                       |            |                            |        |             |            |                           |      |  |                  |  |  |                          |    |  |
|-----------------------------|------------------------------|------------------|------------------------|--------------------------------------------------------------------------------------------------------------------------------------------------------------------------------------------------|------------|----------------------------|--------|-------------|------------|---------------------------|------|--|------------------|--|--|--------------------------|----|--|
|                             |                              |                  |                        |                                                                                                                                                                                                  |            |                            |        |             | Address 1: |                           |      |  | Sec Twp S. R E W |  |  |                          |    |  |
| Address 2:                  |                              |                  |                        | feet from N / S Line of Section                                                                                                                                                                  |            |                            |        |             |            |                           |      |  |                  |  |  |                          |    |  |
| City:                       | State:                       | Zip:             | +                      | feet from L E / L W Line of Section                                                                                                                                                              |            |                            |        |             |            |                           |      |  |                  |  |  |                          |    |  |
| Contact Person:             |                              |                  |                        | GPS Location: Lat:      , Long:         Datum:       NAD27         NAD27       NAD83         WGS84         County:          Elevation:          GL       KB         Lease Name:          Well #: |            |                            |        |             |            |                           |      |  |                  |  |  |                          |    |  |
|                             |                              |                  |                        |                                                                                                                                                                                                  |            |                            |        |             |            | Field Contact Person:     |      |  |                  |  |  | Dil 🗌 Gas 🗌 OG 🗌 WSW 🗌 O |    |  |
|                             |                              |                  |                        |                                                                                                                                                                                                  |            |                            |        |             |            | Field Contact Person Phon | e:() |  |                  |  |  | ENHR Permit              | #: |  |
|                             | ()                           |                  |                        |                                                                                                                                                                                                  |            | Dete Obset las             |        |             |            |                           |      |  |                  |  |  |                          |    |  |
|                             |                              |                  |                        | Spud Date:                                                                                                                                                                                       |            | Date Shut-In:              |        |             |            |                           |      |  |                  |  |  |                          |    |  |
|                             | Conductor                    | Surface          | Pro                    | oduction                                                                                                                                                                                         | Intermedia | te Liner                   | Tubing | J           |            |                           |      |  |                  |  |  |                          |    |  |
| Size                        |                              |                  |                        |                                                                                                                                                                                                  |            |                            |        |             |            |                           |      |  |                  |  |  |                          |    |  |
| Setting Depth               |                              |                  |                        |                                                                                                                                                                                                  |            |                            |        |             |            |                           |      |  |                  |  |  |                          |    |  |
| Amount of Cement            |                              |                  |                        |                                                                                                                                                                                                  |            |                            |        |             |            |                           |      |  |                  |  |  |                          |    |  |
| Top of Cement               |                              |                  |                        |                                                                                                                                                                                                  |            |                            |        |             |            |                           |      |  |                  |  |  |                          |    |  |
| Bottom of Cement            |                              |                  |                        |                                                                                                                                                                                                  |            |                            |        |             |            |                           |      |  |                  |  |  |                          |    |  |
| Casing Fluid Level from Su  | Irface:                      | F                | low Determined?        |                                                                                                                                                                                                  |            | Date                       | 9:     |             |            |                           |      |  |                  |  |  |                          |    |  |
| 0                           |                              |                  |                        |                                                                                                                                                                                                  |            | sacks of cement. Date      |        |             |            |                           |      |  |                  |  |  |                          |    |  |
| Do you have a valid Oil & O | Gas Lease? 🗌 Yes 🛛           | No               |                        |                                                                                                                                                                                                  |            |                            |        |             |            |                           |      |  |                  |  |  |                          |    |  |
| Depth and Type: Junk        | in Hole at                   | Tools in Hole at | Са                     | sing Leaks:                                                                                                                                                                                      | ⁄es No     | Depth of casing leak(s):   |        |             |            |                           |      |  |                  |  |  |                          |    |  |
|                             |                              |                  |                        |                                                                                                                                                                                                  |            |                            |        |             |            |                           |      |  |                  |  |  |                          |    |  |
|                             |                              |                  |                        |                                                                                                                                                                                                  |            | Port Collar: w /           | 3000 0 | Ji Cernerii |            |                           |      |  |                  |  |  |                          |    |  |
| Packer Type:                | Size: _                      |                  | Inch                   | Set at:                                                                                                                                                                                          |            | _ Feet                     |        |             |            |                           |      |  |                  |  |  |                          |    |  |
| Total Depth:                | Plug Ba                      | ack Depth:       |                        | Plug Back Method:                                                                                                                                                                                |            |                            |        |             |            |                           |      |  |                  |  |  |                          |    |  |
| Geological Date:            |                              |                  |                        |                                                                                                                                                                                                  |            |                            |        |             |            |                           |      |  |                  |  |  |                          |    |  |
|                             | Formation Top Formation Base |                  | Completion Information |                                                                                                                                                                                                  |            |                            |        |             |            |                           |      |  |                  |  |  |                          |    |  |
| Formation Name              |                              | to               | Feet Perfo             | ration Interval                                                                                                                                                                                  | to         | Feet or Open Hole Interval | to     | Feet        |            |                           |      |  |                  |  |  |                          |    |  |
| Formation Name 1            | At:                          | 10               | _ 1000 10000           |                                                                                                                                                                                                  |            |                            |        |             |            |                           |      |  |                  |  |  |                          |    |  |