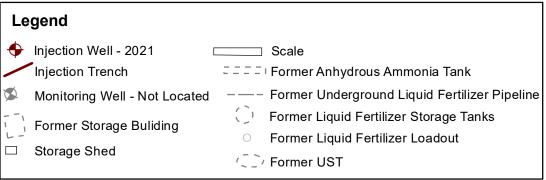

Send one copy to WATER WELL OWNER and retain one for your records.

person at its submittal

during the 2019 injection.

Environmental Services, LLC Former Koch Agriculture Company Facility
New Cambria, KS

**Site Features Map** 

2249401\*00

Figure 2