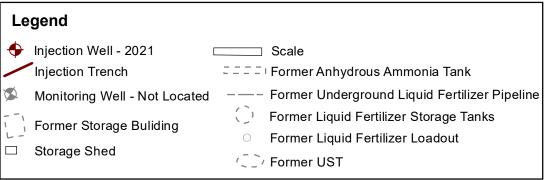

Send one copy to WATER WELL OWNER and retain one for your records.

during the 2019 injection.

Environmental Services, LLC Former Koch Agriculture Company Facility
New Cambria, KS

**Site Features Map** 

2249401\*00

Figure 2