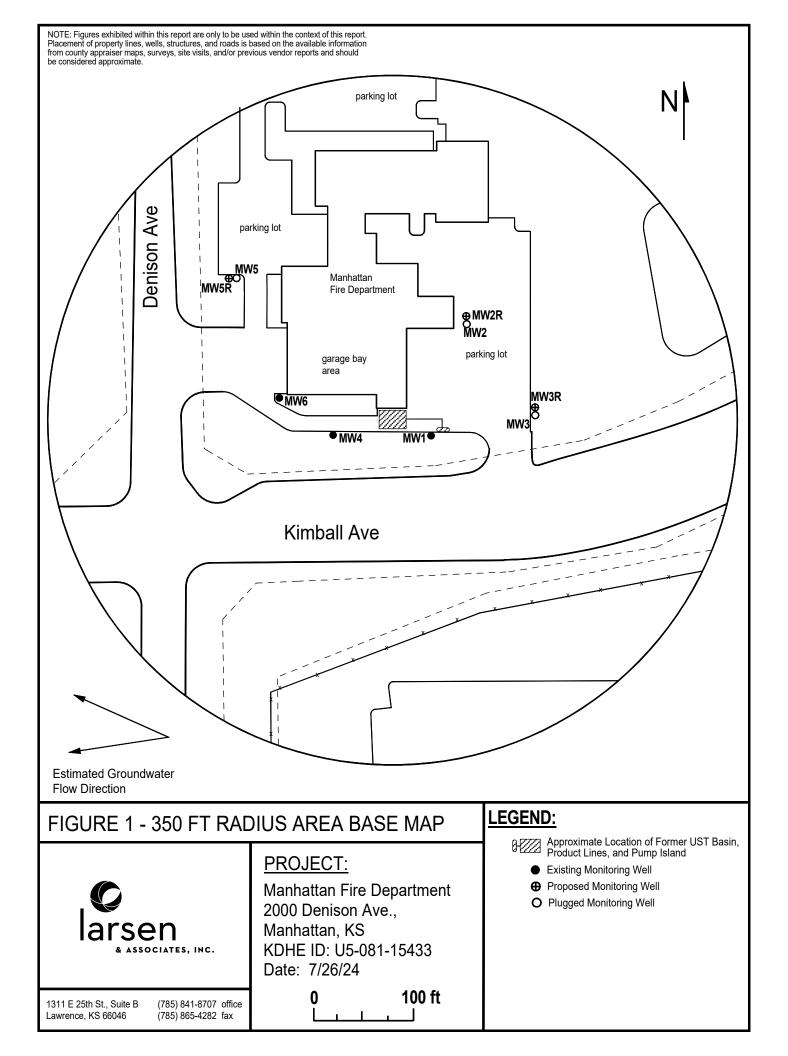

|                                                            | under the b<br>License No.                                                                                                              |          |         |
| authority of the de                                                 | signated person as d    |          |                                                                                                                                   |              |                                                            | ectronic signature of the                                                                                                               |          |         |

Send one copy to WATER WELL OWNER and retain one for your records.

person at its submittal