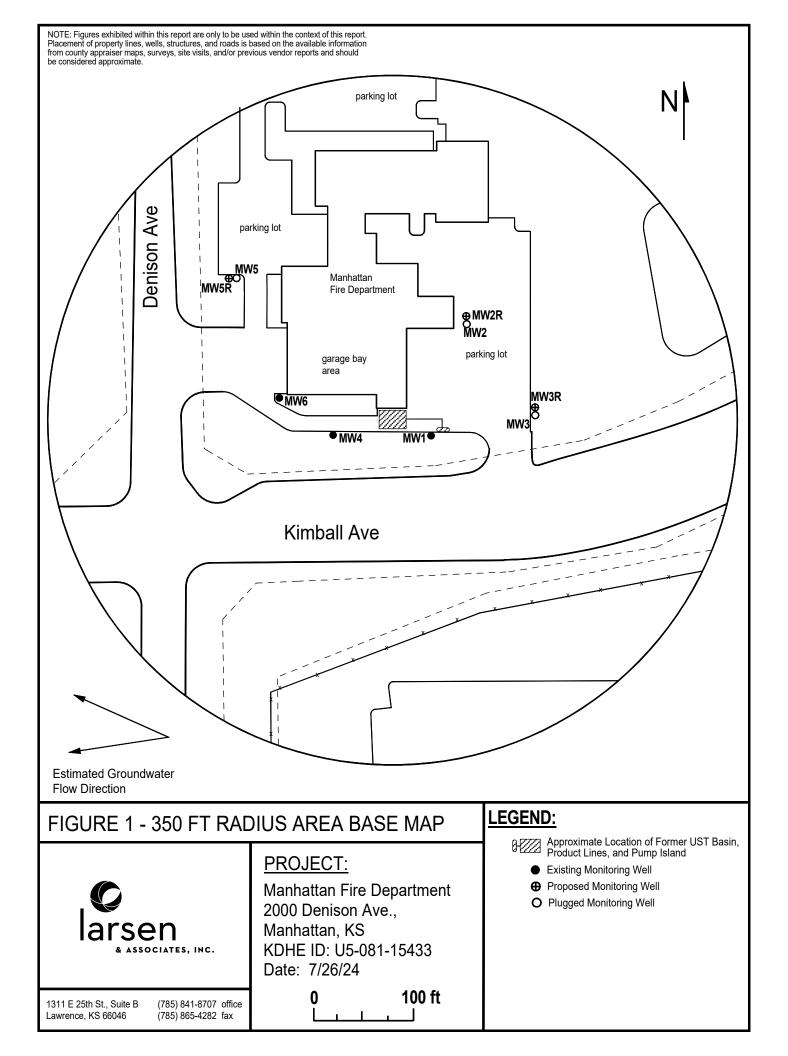

| stated water                                                               | well con         | tractor's | license and was | s completed                             | d on       | I ce                                           | ertify that t | this  |     |  |
| record is true to the                          | best of my knowledge ar                                                              | d belief. Thi                                                              | is water v       | well reco | ord was complet | ed on                                   |            | under the bu                                   | isiness nar   | ne of |     |  |

Send one copy to WATER WELL OWNER and retain one for your records.

person at its submittal