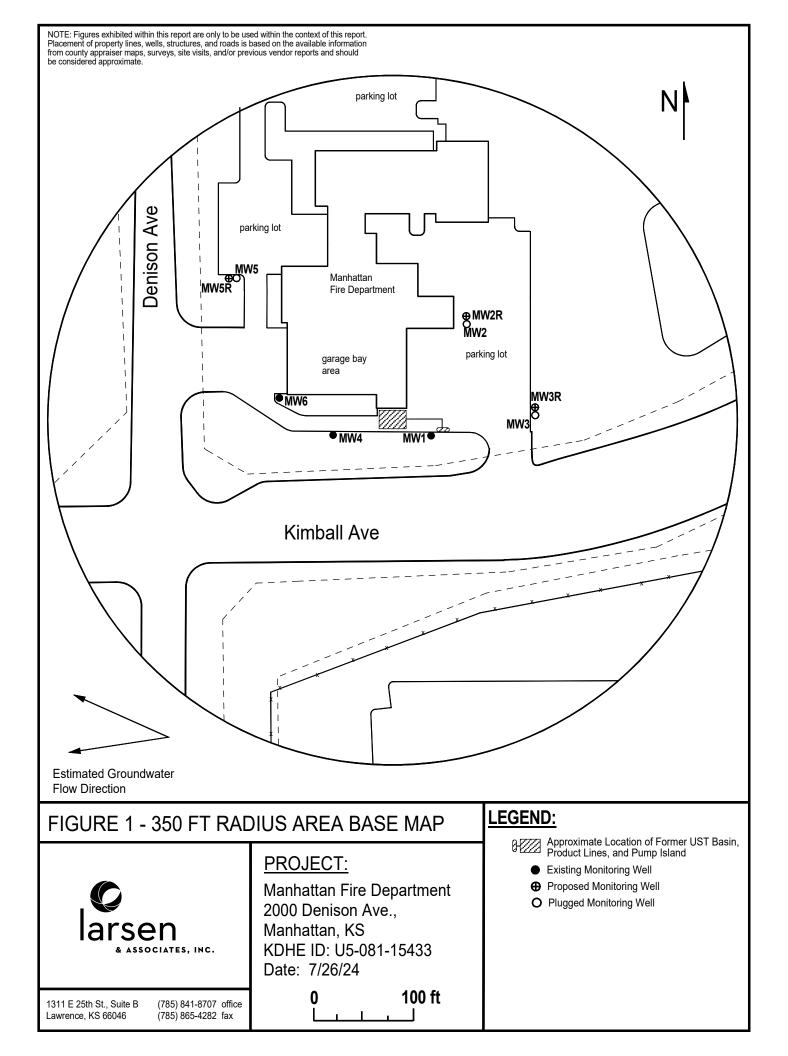

| ousiness name of                                                                               |     |  |
|                            |                              | ,                        | Kansas Water Well C                        | ontractor's              | License No                | _ under the                                                                                    |     |  |
| authority of the desi      | gnated person as defined     | d in K.A.R. 28-30-2(j) a | and signed and certific                    | ed by the el             | ectronic signature of the | e designated                                                                                   |     |  |

Send one copy to WATER WELL OWNER and retain one for your records.

person at its submittal