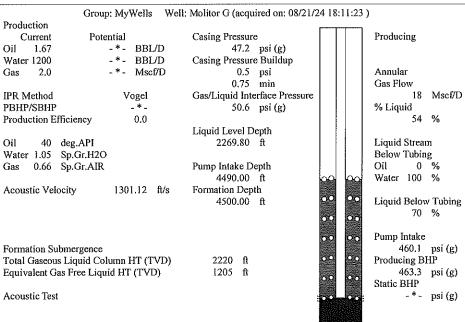

## **High Fluid Level**

Pursuant to K.A.R. 82-3-111, the well must be plugged, or returned to service, or obtain temporary abandonment status by 09/29/2024.

This deadline does NOT override any compliance deadline given to you in any Commission Order.