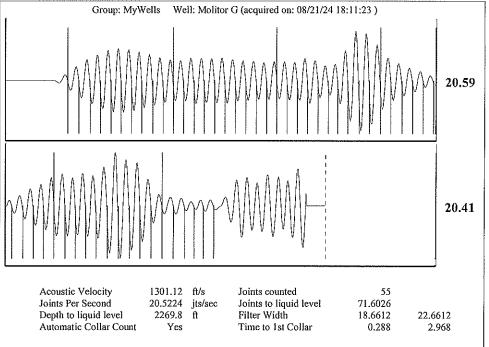

## **High Fluid Level**

Pursuant to K.A.R. 82-3-111, the well must be plugged, or returned to service, or obtain temporary abandonment status by 09/29/2024.

This deadline does NOT override any compliance deadline given to you in any Commission Order.