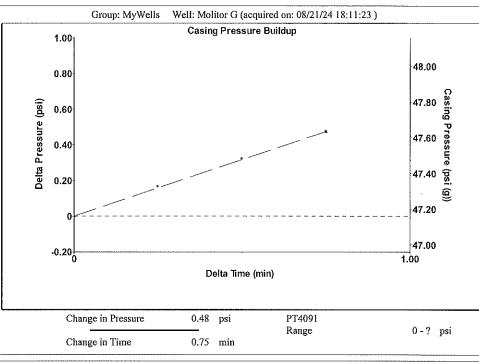

## **High Fluid Level**

Pursuant to K.A.R. 82-3-111, the well must be plugged, or returned to service, or obtain temporary abandonment status by 09/29/2024.

This deadline does NOT override any compliance deadline given to you in any Commission Order.