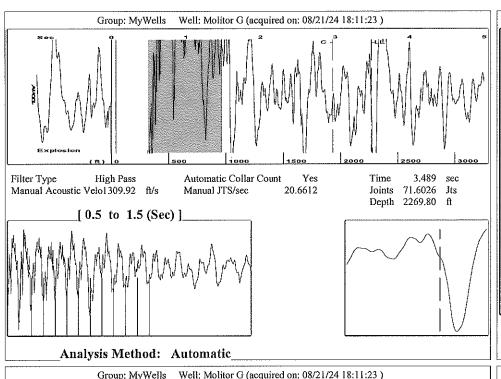

## **High Fluid Level**

Pursuant to K.A.R. 82-3-111, the well must be plugged, or returned to service, or obtain temporary abandonment status by 09/29/2024.

This deadline does NOT override any compliance deadline given to you in any Commission Order.